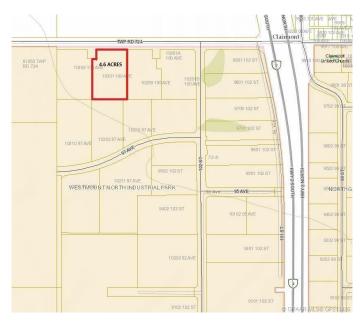

## \$1,104,000

0 Bedroom, 0.00 Bathroom, Land on 4.60 Acres

N/A, Clairmont, Alberta

4.60 Acre Industrial Lot located on the busy 100 Ave in Clairmont with great exposure to HWY 2 North. Zone RM-4 Highway Commercial.

## **Community Information**

Address 10301 100 Avenue

Subdivision N/A

City Clairmont

County Grande Prairie No. 1, County of

Province Alberta
Postal Code T0H 0W0