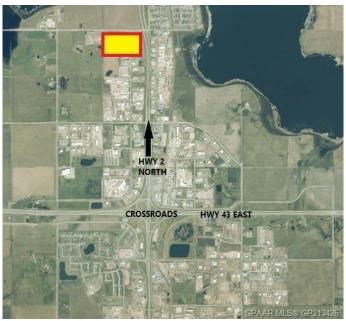

## \$1,104,000

0 Bedroom, 0.00 Bathroom, Land on 4.60 Acres

N/A, Clairmont, Alberta

4.60 Acre Industrial Lot located on the busy 100 Ave in Clairmont with great exposure to HWY 2 North. Zone RM-4 Highway Commercial.