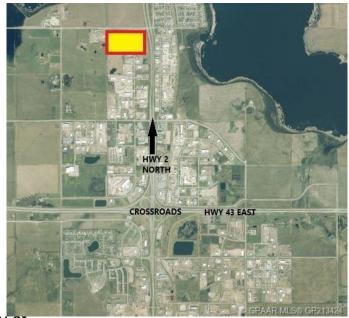

### \$1,108,800

0 Bedroom, 0.00 Bathroom, Land on 4.62 Acres

N/A, Clairmont, Alberta

4.62 ACRE industrial Lot Located on the south side of 100 Ave in Clairmont. Great access and exposure to HWY2 North. Zoned RM-4 - HIGHWAY INDUSTRIAL.