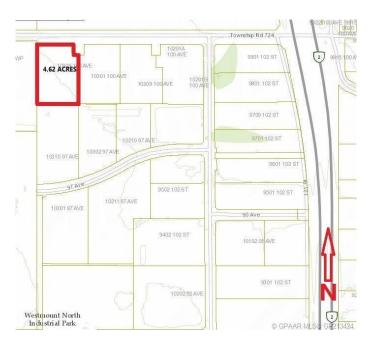

### \$1,108,800

0 Bedroom, 0.00 Bathroom, Land on 4.62 Acres

N/A, Clairmont, Alberta

4.62 ACRE industrial Lot Located on the south side of 100 Ave in Clairmont. Great access and exposure to HWY2 North. Zoned RM-4 - HIGHWAY INDUSTRIAL.

# **Community Information**

Address 10309 100 Avenue

Subdivision N/A

City Clairmont

County Grande Prairie No. 1, County or

Province Alberta
Postal Code T0H 0W0

### **Additional Information**

Date Listed December 18th, 2019

Days on Market 2061 Zoning RM-4