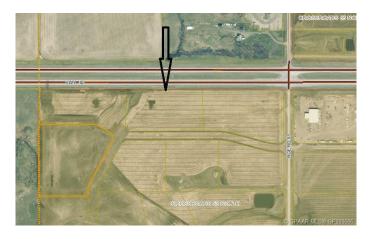

### \$1,500,000

0 Bedroom, 0.00 Bathroom, Land on 8.50 Acres

N/A, Rural Grande Prairie No. 1, County of, Alberta

Industrial Lot ready for construction.

Developed lot is fenced and graveled. Great
Highway Exposure! This lot is located east on
HWY 43 and is a few quarters before Richie
Brothers. Practically in town, this lot will be a
very convenient place to situate your business.
Zoning is RM-4.

## **Community Information**

Address 5721072 Range Road 53

Subdivision N/A

City Rural Grande Prairie No. 1, County of

County Grande Prairie No. 1, County of

Province Alberta
Postal Code T8X 0N5