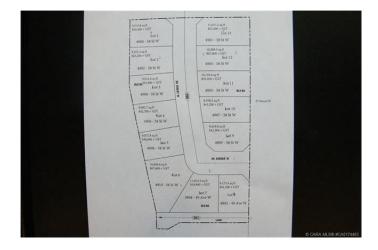

#### \$41,300

0 Bedroom, 0.00 Bathroom, Land on 0.21 Acres

N/A, Forestburg, Alberta

Welcome to Forestburg's new subdivision containing 13 residential lots ready to build on. These lots are located on the west side of the village close to the golf course, community centre and RV park. Forestburg is a community within Flagstaff County located 45 min northeast of Stettler and 55 min southeast of Camrose. The community offers affordable living with all the amenities and services within the Village such as K-12 school, 9 hole golf course and curling rink, the only outdoor pool in the county, tennis courts, 2 arenas, 1 for riding horses and the other newer one for hockey and figure skating. The Village also offers numerous restaurants, hardware store, insurance and registry services, doctors, dentist, chiropractor, yoga and so much more. Take a short drive and see what this great community has to offer. All services are at the lot line, taxes yet to be assessed. GST applicable