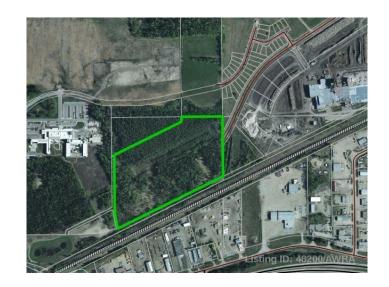

#### \$475,000

0 Bedroom, 0.00 Bathroom, Land on 30.05 Acres

N/A, Edson, Alberta

Fantastic opportunity to own approximately 30 acres in town limits. Strategically located in the east end of Edson between the new Edson hospital and the Weyerhaeuser mill. The property is currently zoned Urban Reserve but with rezoning and Town approval the development possibilities are endless!