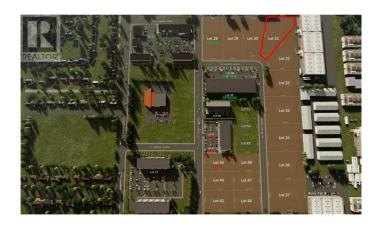

## \$365,000

0 Bedroom, 0.00 Bathroom, Land on 1.07 Acres

NONE, Lethbridge, Alberta

Fibre Optic High Speed Internet Broadcast
Business Park offers a unique mixed use
project with land sales built to suit
opportunities in a highly visible location.
Individual lots of various sizes are available,
ranging from 0.5 - 1.00 acres which can be
combined to form a bigger parcel. The land is
in close proximity to mature commercial and
residential neighborhoods, including 100+ new
residential units in the Broadcast Business
Park, Excellent access from 28th Street North