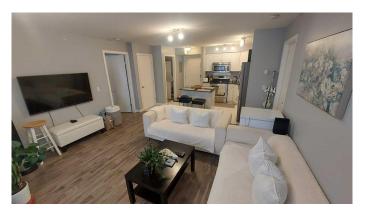

## \$279,900

2 Bedroom, 2.00 Bathroom, 755 sqft Residential on 0.00 Acres

Applewood Park, Calgary, Alberta

Top floor split 2 bed 2 bath unit with underground parking! Well maintained unit with kitchen island, stainless steel appliances, tiled kitchen floors, and laminate flooring throughout. Reasonably priced unit - ready to move in or easily rent out in very convenient and high demand location! Close drive to EHC shopping plaza and 201 highway entrance. Drive along 17th Ave for diverse food and retail shopping options! Book a viewing asap before this one is gone! Priced to sell!

#### **Essential Information**

MLS® # A2241234 Price \$279,900

Bedrooms 2
Bathrooms 2.00
Full Baths 2
Square Footage 755

Acres 0.00 Year Built 2008

Type Residential Sub-Type Apartment

Style Single Level Unit