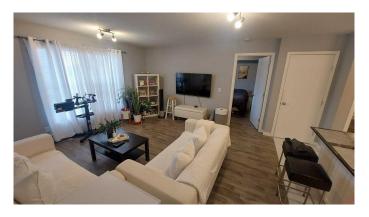

## \$279,900

2 Bedroom, 2.00 Bathroom, 755 sqft Residential on 0.00 Acres

Applewood Park, Calgary, Alberta

Top floor split 2 bed 2 bath unit with underground parking! Well maintained unit with kitchen island, stainless steel appliances, tiled kitchen floors, and laminate flooring throughout. Reasonably priced unit - ready to move in or easily rent out in very convenient and high demand location! Close drive to EHC shopping plaza and 201 highway entrance. Drive along 17th Ave for diverse food and retail shopping options! Book a viewing asap before this one is gone! Priced to sell!

#### **Essential Information**

MLS® # A2241234 Price \$279,900

Bedrooms 2
Bathrooms 2.00
Full Baths 2
Square Footage 755

Acres 0.00 Year Built 2008

Type Residential Sub-Type Apartment

Style Single Level Unit