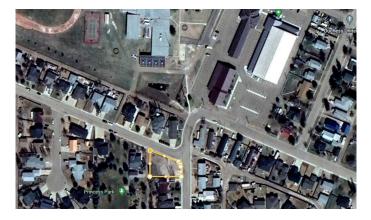

#### NONE, Duchess, Alberta

Build your dream home on this fantastic corner lot! One of the best communities in the County of Newell. One block from all the amenities, such as the K-12 school, beautiful Recreation Centre, Arena, and Curling Rink. Right out your back door is a private park with mature trees. Duchess also offers Campgrounds, Restaurants, conveniences such as a pharmacy, Hotel and the famous Duchess Station that serves up the biggest Ice Cream cone around! Take advantage of this rare opportunity!

### **Community Information**

| Address     | 345 2 Street W    |
|-------------|-------------------|
| Subdivision | NONE              |
| City        | Duchess           |
| County      | Newell, County of |
| Province    | Alberta           |
| Postal Code | T0J0Z0            |