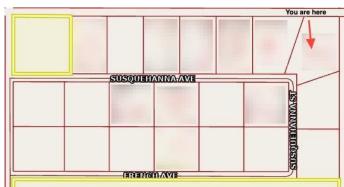

## \$99,000

0 Bedroom, 0.00 Bathroom, Land on 4.34 Acres

NONE, Rural Cardston County, Alberta

Full of space and potential! This scenic 4-acre corner lot offers the perfect setting to build your dream home in the peace and quiet of Southern Alberta. Located just 5 minutes from the town of Cardston, this property features open, flat terrain with breathtaking mountain views. With natural gas and power nearby, you'II have the flexibility to develop the property to suit your needs. Water options include hauling or the potential to drill a well. Surrounded by rolling fields and wide-open skies, this is a rare opportunity to enjoy country living with all the conveniences of town just minutes away. Enjoy weekends at the sandy beach at St. Mary's Reservoir or head to Waterton Lakes National Park, just a 30-minute drive from your doorstep. Whether you're looking for space to grow or a quiet place to settle down, this beautiful acreage offers endless possibilities in a stunning setting. Call your favourite REALTOR® today and don't miss out!

# **Community Information**

Address 10 Susquehanna Street

Subdivision NONE

City Rural Cardston County

County Cardston County

Province Alberta
Postal Code T0K 0K0