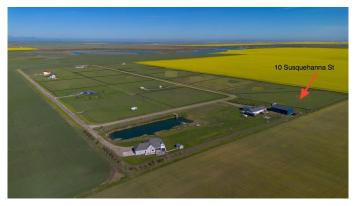

## \$99,000

0 Bedroom, 0.00 Bathroom, Land on 4.34 Acres

NONE, Rural Cardston County, Alberta

Full of space and potential! This scenic 4-acre corner lot offers the perfect setting to build your dream home in the peace and quiet of Southern Alberta. Located just 5 minutes from the town of Cardston, this property features open, flat terrain with breathtaking mountain views. With natural gas and power nearby, you'II have the flexibility to develop the property to suit your needs. Water options include hauling or the potential to drill a well. Surrounded by rolling fields and wide-open skies, this is a rare opportunity to enjoy country living with all the conveniences of town just minutes away. Enjoy weekends at the sandy beach at St. Mary's Reservoir or head to Waterton Lakes National Park, just a 30-minute drive from your doorstep. Whether you're looking for space to grow or a quiet place to settle down, this beautiful acreage offers endless possibilities in a stunning setting. Call your favourite REALTOR® today and don't miss out!

# **Community Information**

Address 10 Susquehanna Street

Subdivision NONE

City Rural Cardston County

County Cardston County

Province Alberta
Postal Code T0K 0K0