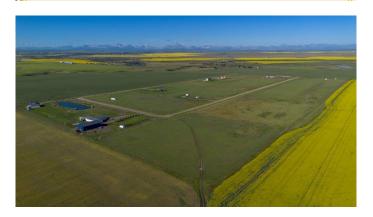

## \$99,000

0 Bedroom, 0.00 Bathroom, Land on 4.34 Acres

NONE, Rural Cardston County, Alberta

Full of space and potential! This scenic 4-acre corner lot offers the perfect setting to build your dream home in the peace and quiet of Southern Alberta. Located just 5 minutes from the town of Cardston, this property features open, flat terrain with breathtaking mountain views. With natural gas and power nearby, you'II have the flexibility to develop the property to suit your needs. Water options include hauling or the potential to drill a well. Surrounded by rolling fields and wide-open skies, this is a rare opportunity to enjoy country living with all the conveniences of town just minutes away. Enjoy weekends at the sandy beach at St. Mary's Reservoir or head to Waterton Lakes National Park, just a 30-minute drive from your doorstep. Whether you're looking for space to grow or a quiet place to settle down, this beautiful acreage offers endless possibilities in a stunning setting. Call your favourite REALTOR® today and don't miss out!