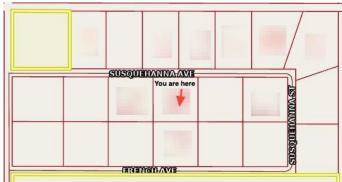

### \$79,000

0 Bedroom, 0.00 Bathroom, Land on 3.10 Acres

NONE, Rural Cardston County, Alberta

Your Paradise Awaits! With over 3.1 acres of beautifully balanced land, this lot offers the rare combination of size, shape, and scenic surroundings. This square-shaped lot is ideal for designing a home with maximum exposure to natural light and surrounding views. Whether you're envisioning a peaceful country residence or a welcoming Airbnb retreat, this land provides the perfect canvas. Located just minutes from town, with power and gas nearby, and water available via hauling or drilling, everything you need is within reach. From sunrise coffees on your future porch to weekend trips to Waterton or the sandy shores of St. Mary's, this is a location that encourages connection with both nature and community. Call your favourite REALTOR® and come take a look!

## **Community Information**

Address 9 Susquehanna Avenue

Subdivision NONE

City Rural Cardston County

County Cardston County

Province Alberta

Postal Code T0K 0K0