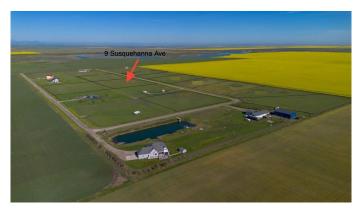

### \$79,000

0 Bedroom, 0.00 Bathroom, Land on 3.10 Acres

NONE, Rural Cardston County, Alberta

Your Paradise Awaits! With over 3.1 acres of beautifully balanced land, this lot offers the rare combination of size, shape, and scenic surroundings. This square-shaped lot is ideal for designing a home with maximum exposure to natural light and surrounding views. Whether you're envisioning a peaceful country residence or a welcoming Airbnb retreat, this land provides the perfect canvas. Located just minutes from town, with power and gas nearby, and water available via hauling or drilling, everything you need is within reach. From sunrise coffees on your future porch to weekend trips to Waterton or the sandy shores of St. Mary's, this is a location that encourages connection with both nature and community. Call your favourite REALTOR® and come take a look!

## **Community Information**

Address 9 Susquehanna Avenue

Subdivision NONE

City Rural Cardston County

County Cardston County

Province Alberta

Postal Code T0K 0K0