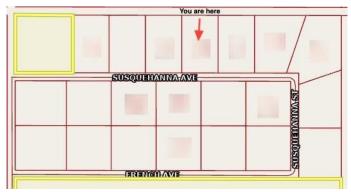

# \$79,000 - 10 Susquehanna Avenue, Rural Cardston County

MLS® #A2240206

# \$79,000

0 Bedroom, 0.00 Bathroom, Land on 3.24 Acres

NONE, Rural Cardston County, Alberta

Quiet Comfort in the Heart of Nature. If you're looking for a place where peace, privacy, and mountain beauty meet, this lot may be just what you've been searching for. Sitting on just under 3.2 acres, this rectangular parcel offers plenty of space to build a home that fits your lifestyle â€" whether that's a modern farmhouse, a cozy retreat, or a thoughtfully designed Airbnb getaway. Located just outside of Cardston, you'II have quick access to town while enjoying the solitude and stillness of the countryside. Power and gas are both nearby, and water access can be arranged through hauling or the installation of a well. The land is flat and open, perfect for building, and the views stretch endlessly in every direction. With adventure close by at Waterton National Park and relaxation waiting at the beach on St. Mary's Reservoir, this is a rare opportunity to craft the life you want â€" right from the ground up. Don't miss out! Call your favourite REALTOR® today!

# **Community Information**

| 10 Susquehanna Avenue |
|-----------------------|
| NONE                  |
| Rural Cardston County |
| Cardston County       |
| Alberta               |
| T0K 0K0               |
|                       |