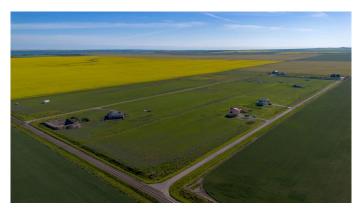

# \$79,000

0 Bedroom, 0.00 Bathroom, Land on 3.24 Acres

NONE, Rural Cardston County, Alberta

Quiet Comfort in the Heart of Nature. If you're looking for a place where peace, privacy, and mountain beauty meet, this lot may be just what you've been searching for. Sitting on just under 3.2 acres, this rectangular parcel offers plenty of space to build a home that fits your lifestyle â€" whether that's a modern farmhouse, a cozy retreat, or a thoughtfully designed Airbnb getaway. Located just outside of Cardston, you'II have quick access to town while enjoying the solitude and stillness of the countryside. Power and gas are both nearby, and water access can be arranged through hauling or the installation of a well. The land is flat and open, perfect for building, and the views stretch endlessly in every direction. With adventure close by at Waterton National Park and relaxation waiting at the beach on St. Mary's Reservoir, this is a rare opportunity to craft the life you want â€" right from the ground up. Don't miss out! Call your favourite REALTOR® today!