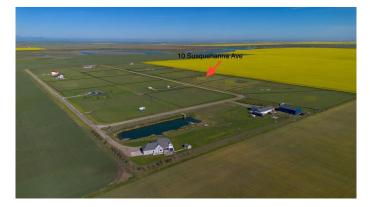

# \$79,000 - 10 Susquehanna Avenue, Rural Cardston County

MLS® #A2240206

# \$79,000

0 Bedroom, 0.00 Bathroom, Land on 3.24 Acres

NONE, Rural Cardston County, Alberta

Quiet Comfort in the Heart of Nature. If you're looking for a place where peace, privacy, and mountain beauty meet, this lot may be just what you've been searching for. Sitting on just under 3.2 acres, this rectangular parcel offers plenty of space to build a home that fits your lifestyle â€" whether that's a modern farmhouse, a cozy retreat, or a thoughtfully designed Airbnb getaway. Located just outside of Cardston, you'II have quick access to town while enjoying the solitude and stillness of the countryside. Power and gas are both nearby, and water access can be arranged through hauling or the installation of a well. The land is flat and open, perfect for building, and the views stretch endlessly in every direction. With adventure close by at Waterton National Park and relaxation waiting at the beach on St. Mary's Reservoir, this is a rare opportunity to craft the life you want â€" right from the ground up. Don't miss out! Call your favourite REALTOR® today!

# **Community Information**

| 10 Susquehanna Avenue |
|-----------------------|
| NONE                  |
| Rural Cardston County |
| Cardston County       |
| Alberta               |
| T0K 0K0               |
|                       |