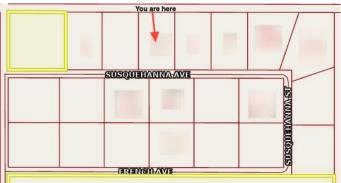

#### \$79,000

0 Bedroom, 0.00 Bathroom, Land on 3.24 Acres

NONE, Rural Cardston County, Alberta

Expansive Views & Endless Possibilities! This lot offers just over 3.25 acres of beautiful, buildable land in a peaceful and picturesque rural subdivision. With its wide rectangular shape and gentle slope, this property is ideal for a spacious country home or a future short-term rental with breathtaking mountain views. The location is peaceful yet connected â€" just 5 minutes from Cardston, where you'II find schools, shops, and services. The lot is surrounded by farmland and big skies, with utilities (power and gas) close by and water access available via hauling or a drilled well. The possibilities are wide open â€" from gardening and small-scale homesteading to relaxing on your porch with the sunset behind you. With Waterton Park 30 minutes away and recreation nearby at St. Mary's Reservoir, this property has all the ingredients for a truly fulfilling rural lifestyle. Call your favourite REALTOR® today to check it out and learn more!

# **Community Information**

Address 14 Susquehanna Avenue

Subdivision NONE

City Rural Cardston County

County Cardston County

Province Alberta
Postal Code T0K 0K0