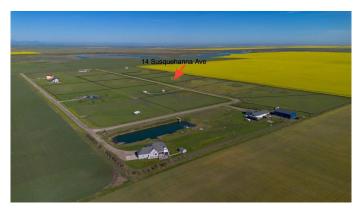

#### \$79,000

0 Bedroom, 0.00 Bathroom, Land on 3.24 Acres

NONE, Rural Cardston County, Alberta

Expansive Views & Endless Possibilities! This lot offers just over 3.25 acres of beautiful, buildable land in a peaceful and picturesque rural subdivision. With its wide rectangular shape and gentle slope, this property is ideal for a spacious country home or a future short-term rental with breathtaking mountain views. The location is peaceful yet connected â€" just 5 minutes from Cardston, where you'II find schools, shops, and services. The lot is surrounded by farmland and big skies, with utilities (power and gas) close by and water access available via hauling or a drilled well. The possibilities are wide open â€" from gardening and small-scale homesteading to relaxing on your porch with the sunset behind you. With Waterton Park 30 minutes away and recreation nearby at St. Mary's Reservoir, this property has all the ingredients for a truly fulfilling rural lifestyle. Call your favourite REALTOR® today to check it out and learn more!

# **Community Information**

Address 14 Susquehanna Avenue

Subdivision NONE

City Rural Cardston County

County Cardston County

Province Alberta
Postal Code T0K 0K0