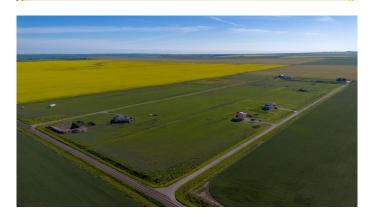

#### \$79,000

0 Bedroom, 0.00 Bathroom, Land on 3.24 Acres

NONE, Rural Cardston County, Alberta

Expansive Views & Endless Possibilities! This lot offers just over 3.25 acres of beautiful, buildable land in a peaceful and picturesque rural subdivision. With its wide rectangular shape and gentle slope, this property is ideal for a spacious country home or a future short-term rental with breathtaking mountain views. The location is peaceful yet connected â€" just 5 minutes from Cardston, where you'II find schools, shops, and services. The lot is surrounded by farmland and big skies, with utilities (power and gas) close by and water access available via hauling or a drilled well. The possibilities are wide open â€" from gardening and small-scale homesteading to relaxing on your porch with the sunset behind you. With Waterton Park 30 minutes away and recreation nearby at St. Mary's Reservoir, this property has all the ingredients for a truly fulfilling rural lifestyle. Call your favourite REALTOR® today to check it out and learn more!