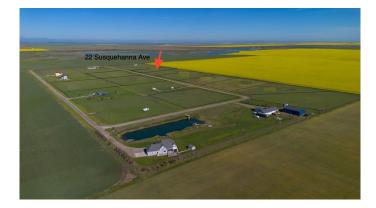

#### \$79,000

0 Bedroom, 0.00 Bathroom, Land on 3.22 Acres

NONE, Rural Cardston County, Alberta

Room to Dream! A beautiful 3.2-acre parcel offering the best of Southern Alberta's natural charm. With its gently rolling land and long western viewlines, this property is perfectly positioned for spectacular sunsets and tranguil country living. Whether you're looking to build your forever home or create a peaceful Airbnb retreat, this lot offers the space and setting to bring your vision to life. Located just 5 minutes from the town of Cardston, you'll enjoy the quiet of rural life without giving up convenience. Electricity and natural gas are nearby, ready to be brought into the lot, and you have the option of digging a well or hauling water. The area is known for its wide open skies, mountain views. With Waterton Lakes National Park just 30 minutes away, and the sandy Wally's beach at St. Mary's Reservoir only a short drive, this property gives you the perfect blend of serenity, adventure, and potential. Call your favourite REALTOR® today to learn more!