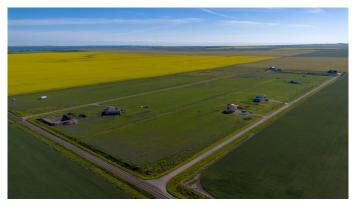

#### \$79,000

0 Bedroom, 0.00 Bathroom, Land on 3.22 Acres

NONE, Rural Cardston County, Alberta

Room to Dream! A beautiful 3.2-acre parcel offering the best of Southern Alberta's natural charm. With its gently rolling land and long western viewlines, this property is perfectly positioned for spectacular sunsets and tranguil country living. Whether you're looking to build your forever home or create a peaceful Airbnb retreat, this lot offers the space and setting to bring your vision to life. Located just 5 minutes from the town of Cardston, you'll enjoy the quiet of rural life without giving up convenience. Electricity and natural gas are nearby, ready to be brought into the lot, and you have the option of digging a well or hauling water. The area is known for its wide open skies, mountain views. With Waterton Lakes National Park just 30 minutes away, and the sandy Wally's beach at St. Mary's Reservoir only a short drive, this property gives you the perfect blend of serenity, adventure, and potential. Call your favourite REALTOR® today to learn more!