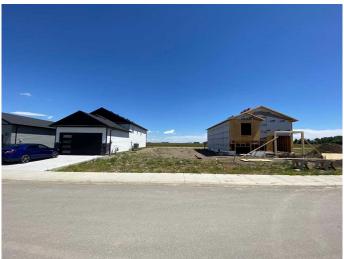

## \$99,900

0 Bedroom, 0.00 Bathroom, Land on 0.10 Acres

NONE, Coaldale, Alberta

Nice, quiet lot across from adult living. End of a crescent with little traffic. Proposed grocery store within walking distance. Lot faces East giving shelter to the backyard. Almost 4300 sq ft gives you many options to build your dream home!