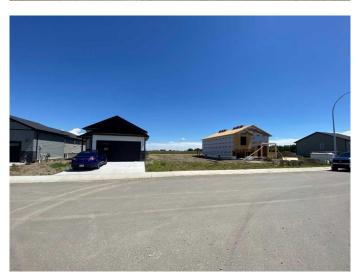

## \$99,900

0 Bedroom, 0.00 Bathroom, Land on 0.10 Acres

NONE, Coaldale, Alberta

Nice, quiet lot across from adult living. End of a crescent with little traffic. Proposed grocery store within walking distance. Lot faces East giving shelter to the backyard. Almost 4300 sq ft gives you many options to build your dream home!