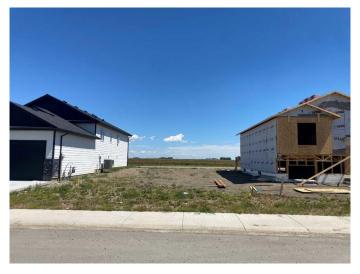

## \$99,900

0 Bedroom, 0.00 Bathroom, Land on 0.10 Acres

NONE, Coaldale, Alberta

Nice, quiet lot across from adult living. End of a crescent with little traffic. Proposed grocery store within walking distance. Lot faces East giving shelter to the backyard. Almost 4300 sq ft gives you many options to build your dream home!