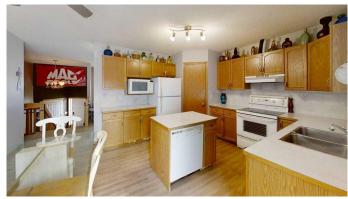

## \$429,900

4 Bedroom, 3.00 Bathroom, 1,045 sqft Residential on 0.11 Acres

Heritage Heights, Lethbridge, Alberta

Put this one on your list! Located in a fantastic west Lethbridge neighbourhood, this fully developed four bedroom bi-level might be just what you are looking for! Some of the key features of this home are, 2 bedrooms up with a Primary Bedroom which includes a 3 piece ensuite, spacious living areas, attached double car garage, newer shingles, backyard with RV parking, and so much more. Call your REALTOR® today!

#### Interior

Interior Features See Remarks

Appliances Central Air Conditioner, Dishwasher, Dryer, Refrigerator, Stove(s)

Heating Forced Air Cooling Central Air

Has Basement Yes

Basement Finished, Full