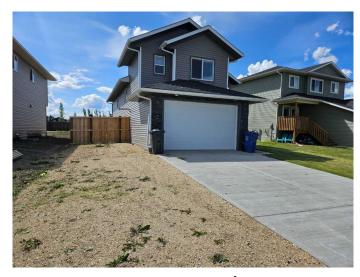

## \$419,900

3 Bedroom, 2.00 Bathroom, 1,292 sqft Residential on 0.12 Acres

NONE, Wembley, Alberta

Welcome to this incredible modified bi-level home in Wembley that is ready for you to move in and enjoy! Boasting an attached garage and situated on a large lot, this property features a spacious backyard. The lot is wide enough that it can have an RV parking pad in the front. As you step inside, you'll be greeted by a lovely entryway complete with ample storage space. The main level offers a fantastic kitchen area featuring stunning cabinetry and Quartz countertops, a generous dining area, and a comfortable family room. The upper level is home to a generously sized master bedroom with a walk-in closet and an ensuite featuring a tiled shower. The basement level is open and waiting for your creative touch to develop into additional living space. Located just a short 12-minute drive west of Grande Prairie, this home is situated in a fantastic area, offering numerous advantages. Come see for yourself what this remarkable property has to offer!

#### **Amenities**

Parking Spaces 2

Parking Double Garage Attached, RV Access/Parking

# of Garages 2