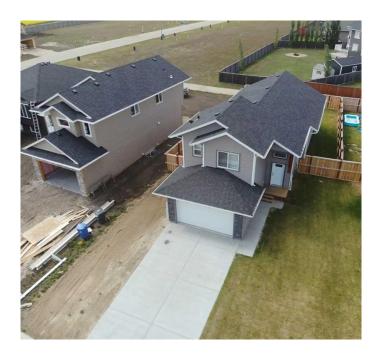

## \$419,900

3 Bedroom, 2.00 Bathroom, 1,292 sqft Residential on 0.12 Acres

NONE, Wembley, Alberta

Welcome to this incredible modified bi-level home in Wembley that is ready for you to move in and enjoy! Boasting an attached garage and situated on a large lot, this property features a spacious backyard. The lot is wide enough that it can have an RV parking pad in the front. As you step inside, you'll be greeted by a lovely entryway complete with ample storage space. The main level offers a fantastic kitchen area featuring stunning cabinetry and Quartz countertops, a generous dining area, and a comfortable family room. The upper level is home to a generously sized master bedroom with a walk-in closet and an ensuite featuring a tiled shower. The basement level is open and waiting for your creative touch to develop into additional living space. Located just a short 12-minute drive west of Grande Prairie, this home is situated in a fantastic area, offering numerous advantages. Come see for yourself what this remarkable property has to offer!

### **Essential Information**

MLS® # A2235122 Price \$419,900

Bedrooms 3 Bathrooms 2.00

Full Baths 2

Square Footage 1,292

Acres 0.12 Year Built 2023

Type Residential Sub-Type Detached

Style Modified Bi-Level

#### **Exterior**

Exterior Features Other

Lot Description Back Lane, Back Yard

Roof Asphalt Shingle

Construction Concrete
Foundation ICF Block