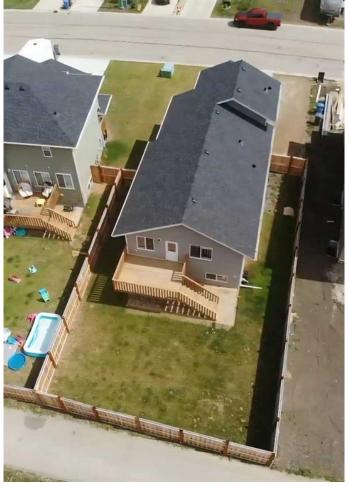

## \$419,900

3 Bedroom, 2.00 Bathroom, 1,292 sqft Residential on 0.12 Acres

NONE, Wembley, Alberta

Welcome to this incredible modified bi-level home in Wembley that is ready for you to move in and enjoy! Boasting an attached garage and situated on a large lot, this property features a spacious backyard. The lot is wide enough that it can have an RV parking pad in the front. As you step inside, you'll be greeted by a lovely entryway complete with ample storage space. The main level offers a fantastic kitchen area featuring stunning cabinetry and Quartz countertops, a generous dining area, and a comfortable family room. The upper level is home to a generously sized master bedroom with a walk-in closet and an ensuite featuring a tiled shower. The basement level is open and waiting for your creative touch to develop into additional living space. Located just a short 12-minute drive west of Grande Prairie, this home is situated in a fantastic area, offering numerous advantages. Come see for yourself what this remarkable property has to offer!

#### **Exterior**

Exterior Features Other

Lot Description Back Lane, Back Yard

Roof Asphalt Shingle

Construction Concrete
Foundation ICF Block