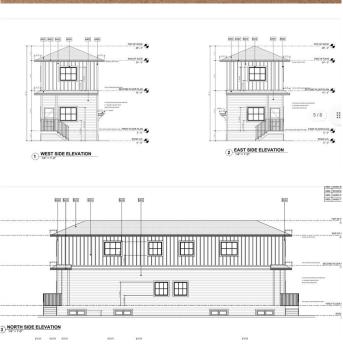

## \$499,000

1 Bedroom, 1.00 Bathroom, 1,218 sqft Residential on 0.07 Acres

Inglewood, Calgary, Alberta

Attention Builders, Developers and Investors! Rare development opportunity in the sought-after community of Inglewood. DP APPROVED for back-to-back duplex including two legal basement suites (4 UNITS). Utilities have been disconnected and the DEMOLITION PERMIT has been APPROVED. Start building this season! Inside of the existing house has been demolished down to the studs, no asbestos to deal with. Located in one of Calgary's most vibrant neighborhoods, just 8 minutes to downtown, close to schools, parks, and the city's top entertainment and shopping districts. Don't miss your chance to build in a prime inner-city location with strong resale or rental potential.