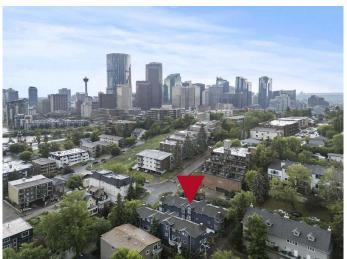

## \$575,000

2 Bedroom, 3.00 Bathroom, 1,150 sqft Residential on 0.00 Acres

Crescent Heights, Calgary, Alberta

Prime Location! This fully renovated 2 BR, 3 BA home features TWO MASTER SUITES and a rare double attached garage. Nestled in a vibrant inner-city neighborhood with easy downtown access, this gem spares no expense with a new kitchen, bathrooms, flooring, plumbing, AC, appliances, 24k gold sinks and so much moreâ€"see the full list of upgrades! The spacious primary suite boasts soaring ceilings, a built-in closet, and a custom en-suite. The second bedroom also offers high ceilings and a private bathroom. Parking is effortless with the double garage, a major perk in this area! Vacant and ready for quick possessionâ€"don't miss out!

#### **Amenities**

Amenities None

Parking Spaces 2

Parking Double Garage Attached

# of Garages 2

#### **Exterior**

Exterior Features Other Lot Description Other

Roof Asphalt Shingle

Construction Stucco, Wood Frame

Foundation Poured Concrete