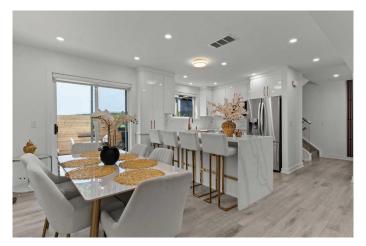

## \$575,000

2 Bedroom, 3.00 Bathroom, 1,150 sqft Residential on 0.00 Acres

Crescent Heights, Calgary, Alberta

Prime Location! This fully renovated 2 BR, 3 BA home features TWO MASTER SUITES and a rare double attached garage. Nestled in a vibrant inner-city neighborhood with easy downtown access, this gem spares no expense with a new kitchen, bathrooms, flooring, plumbing, AC, appliances, 24k gold sinks and so much moreâ€"see the full list of upgrades! The spacious primary suite boasts soaring ceilings, a built-in closet, and a custom en-suite. The second bedroom also offers high ceilings and a private bathroom. Parking is effortless with the double garage, a major perk in this area! Vacant and ready for quick possessionâ€"don't miss out!

# **Community Information**

Address 102, 402 2 Avenue Ne

Subdivision Crescent Heights

City Calgary
County Calgary
Province Alberta
Postal Code T2E 0E6