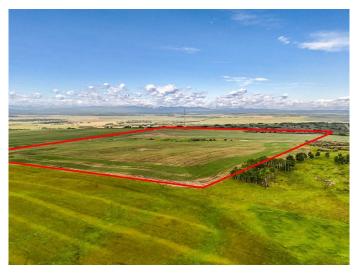

### \$2,398,000

0 Bedroom, 0.00 Bathroom, Land on 160.00 Acres

NONE, Rural Rocky View County, Alberta

A rare opportunity to own 160 acres of farmland in the highly sought-after community of Springbank. This expansive property offers stunning Rocky Mountain views, gently rolling land, and endless possibilities.

Whether you're looking to farm, build your dream home, or hold as an investment, this land offers a perfect blend of peace, privacy, and potentialâ€"all just minutes from Calgary's west end.

MLS® # A2234570 Price \$2,398,000