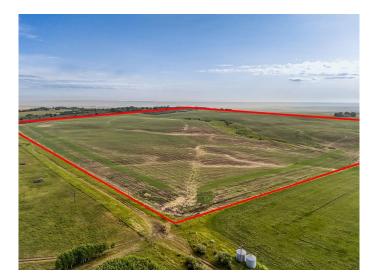

### \$2,398,000

0 Bedroom, 0.00 Bathroom, Land on 160.00 Acres

NONE, Rural Rocky View County, Alberta

A rare opportunity to own 160 acres of farmland in the highly sought-after community of Springbank. This expansive property offers stunning Rocky Mountain views, gently rolling land, and endless possibilities.

Whether you're looking to farm, build your dream home, or hold as an investment, this land offers a perfect blend of peace, privacy, and potentialâ€"all just minutes from Calgary's west end.

MLS® # A2234570 Price \$2,398,000