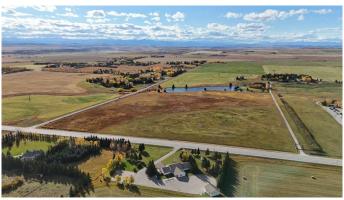

#### \$7,250,000

0 Bedroom, 0.00 Bathroom, Land on 78.80 Acres

Springbank, Rural Rocky View County, Alberta

Potential for future Country Residential development land with some waterfront lots. Quick access to Trans Canada Highway and schools with mountain views. Allocation of potable and consumable water license for 6 acre feet secured and included in the purchase price.