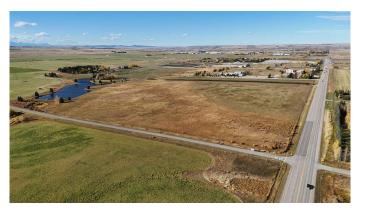

#### \$7,250,000

0 Bedroom, 0.00 Bathroom, Land on 78.80 Acres

Springbank, Rural Rocky View County, Alberta

Potential for future Country Residential development land with some waterfront lots. Quick access to Trans Canada Highway and schools with mountain views. Allocation of potable and consumable water license for 6 acre feet secured and included in the purchase price.