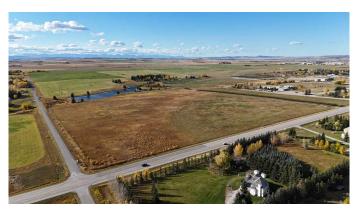

#### \$7,250,000

0 Bedroom, 0.00 Bathroom, Land on 78.80 Acres

Springbank, Rural Rocky View County, Alberta

Potential for future Country Residential development land with some waterfront lots. Quick access to Trans Canada Highway and schools with mountain views. Allocation of potable and consumable water license for 6 acre feet secured and included in the purchase price.