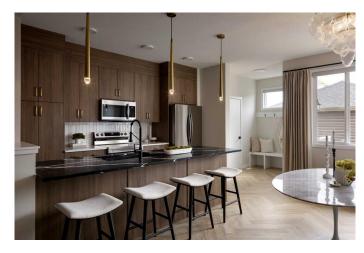

At the heart of the home is a contemporary kitchen with quartz countertops, a central island, and sleek cabinetry, offering both functionality and style. At the back, a double detached garage provides secure parking and extra storage while maintaining the home's clean curb appeal.