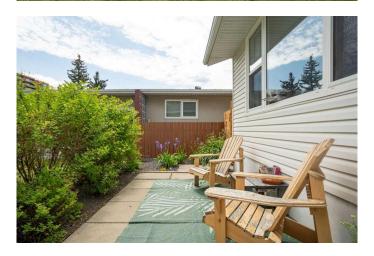

Outside, you'll love the private yard framed by mature landscaping and fully fenced for added privacy. The pie lot provides extra space and flexibility, with plenty of street parking available out front.