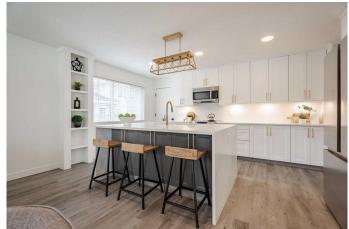

#### \$525,000

4 Bedroom, 3.00 Bathroom, 1,145 sqft Residential on 0.09 Acres

Summerhill, Airdrie, Alberta

This beautifully RENOVATED BANGALOW in the heart of Summerhill offers: modern design and everyday functionality. The main floor features a bright, OPEN LAYOUT with a NEW KITCHENâ€"complete with WHITE cabinetry, GOLD hardware, a WATERFALL QUARTZ island, quartz countertops, and updated lighting throughout.