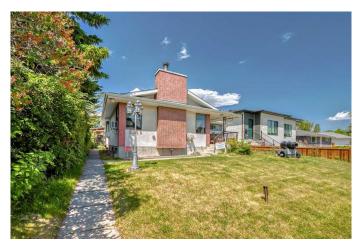

# \$800,000 - 2715 40 Street Sw, Calgary

MLS® #A2226409

### \$800,000

4 Bedroom, 2.00 Bathroom, 1,231 sqft Residential on 0.15 Acres

Glendale., Calgary, Alberta

Pride of Ownership. Inner City. Large lot is zoned R-CG, offering strong potential for redevelopment. Future development. Brick Exterior, 4 Bedroom Bungalow, Hardwood Floors. Bright and Spacious. Will accommodate 2 Families. 2 Laundry hookups up/Down. Large Yard. Rear Alley Access. Double Detached Garage, +Carport with Garage Door, RV Parking. Heated Workshop 13.2' x 38.21'. Immediate Possession. Private Treed Yard. West Exposure.

# **Community Information**

Address 2715 40 Street Sw

Subdivision Glendale.

City Calgary
County Calgary
Province Alberta
Postal Code T3E 3J6