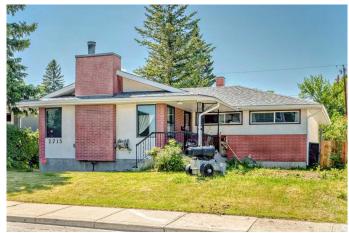

# \$800,000 - 2715 40 Street Sw, Calgary

MLS® #A2226409

### \$800,000

4 Bedroom, 2.00 Bathroom, 1,231 sqft Residential on 0.15 Acres

Glendale., Calgary, Alberta

Pride of Ownership. Inner City. Large lot is zoned R-CG, offering strong potential for redevelopment. Future development. Brick Exterior, 4 Bedroom Bungalow, Hardwood Floors. Bright and Spacious. Will accommodate 2 Families. 2 Laundry hookups up/Down. Large Yard. Rear Alley Access. Double Detached Garage, +Carport with Garage Door, RV Parking. Heated Workshop 13.2' x 38.21'. Immediate Possession. Private Treed Yard. West Exposure.

# **Community Information**

Address 2715 40 Street Sw

Subdivision Glendale.

City Calgary
County Calgary
Province Alberta
Postal Code T3E 3J6