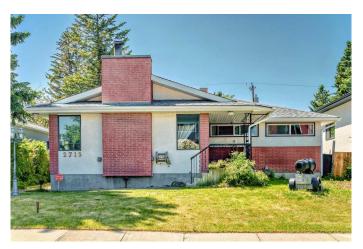

# \$800,000 - 2715 40 Street Sw, Calgary

MLS® #A2226409

### \$800,000

4 Bedroom, 2.00 Bathroom, 1,231 sqft Residential on 0.15 Acres

Glendale., Calgary, Alberta

Pride of Ownership. Inner City. Large lot is zoned R-CG, offering strong potential for redevelopment. Future development. Brick Exterior, 4 Bedroom Bungalow, Hardwood Floors. Bright and Spacious. Will accommodate 2 Families. 2 Laundry hookups up/Down. Large Yard. Rear Alley Access. Double Detached Garage, +Carport with Garage Door, RV Parking. Heated Workshop 13.2' x 38.21'. Immediate Possession. Private Treed Yard. West Exposure.

# **Community Information**

Address 2715 40 Street Sw

Subdivision Glendale.

City Calgary
County Calgary
Province Alberta
Postal Code T3E 3J6