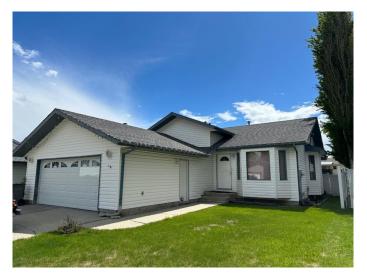

# \$325,000

4 Bedroom, 3.00 Bathroom, 911 sqft Residential on 0.14 Acres

NONE, Whitecourt, Alberta

Spacious 4 Level split built in 1993. Double attached garage, low maintenance PVC vinyl fence, large back yard with alley access, 2 tiered deck. Inside original hardwood flooring in the dining/ living room, lots of natural light, vaulted ceiling. The large kitchen has ceramic flooring, an oak package and garden doors to the rear deck. The lower level has 2 big windows and a built in gas fireplace. 4th bedroom, laundry and access to the garage. the Basement is finished and would make a great play room or 5th bedroom.