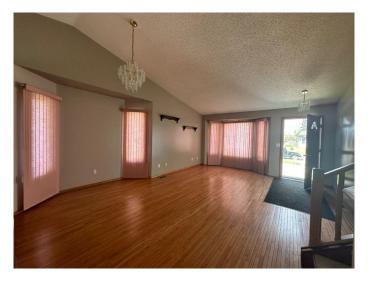

# \$325,000

4 Bedroom, 3.00 Bathroom, 911 sqft Residential on 0.14 Acres

NONE, Whitecourt, Alberta

Spacious 4 Level split built in 1993. Double attached garage, low maintenance PVC vinyl fence, large back yard with alley access, 2 tiered deck. Inside original hardwood flooring in the dining/ living room, lots of natural light, vaulted ceiling. The large kitchen has ceramic flooring, an oak package and garden doors to the rear deck. The lower level has 2 big windows and a built in gas fireplace. 4th bedroom, laundry and access to the garage. the Basement is finished and would make a great play room or 5th bedroom.