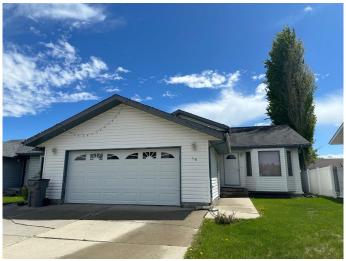

# \$325,000

4 Bedroom, 3.00 Bathroom, 911 sqft Residential on 0.14 Acres

NONE, Whitecourt, Alberta

Spacious 4 Level split built in 1993. Double attached garage, low maintenance PVC vinyl fence, large back yard with alley access, 2 tiered deck. Inside original hardwood flooring in the dining/ living room, lots of natural light, vaulted ceiling. The large kitchen has ceramic flooring, an oak package and garden doors to the rear deck. The lower level has 2 big windows and a built in gas fireplace. 4th bedroom, laundry and access to the garage. the Basement is finished and would make a great play room or 5th bedroom.