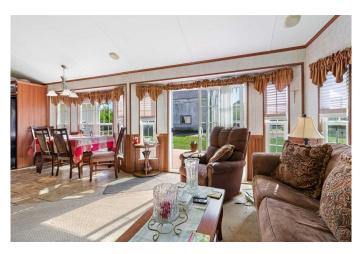

# \$329,900

2 Bedroom, 2.00 Bathroom, 720 sqft Residential on 0.36 Acres

NONE, Ardley, Alberta

First time buyers or Seniors ready to downsize. Maybe looking to have a home / shop to start a business. Take a look at this cozy Park Model with a 14x12 addition on approximately 1/3 of an acre. A nice 30x40 workshop/garage with double doors and tall walls to fit your RV inside and other vehicles. The addition has bathroom, large closet and second bedroom plus a foyer type entry way. Property is fenced with trees and fruit trees. Very peaceful small town living.

## Interior

Interior Features Ceiling Fan(s), Central Vacuum, Skylight(s), Vaulted Ceiling(s)

Appliances Dishwasher, Gas Stove, Range Hood, Refrigerator, Washer/Dryer,

Window Coverings

Heating Forced Air, Natural Gas