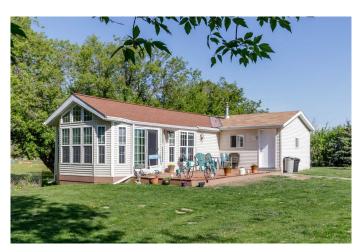

# \$329,900

2 Bedroom, 2.00 Bathroom, 720 sqft Residential on 0.36 Acres

NONE, Ardley, Alberta

First time buyers or Seniors ready to downsize. Maybe looking to have a home / shop to start a business. Take a look at this cozy Park Model with a 14x12 addition on approximately 1/3 of an acre. A nice 30x40 workshop/garage with double doors and tall walls to fit your RV inside and other vehicles. The addition has bathroom, large closet and second bedroom plus a foyer type entry way. Property is fenced with trees and fruit trees. Very peaceful small town living.

## **Essential Information**

MLS® # A2224949
Price \$329,900

Bedrooms 2
Bathrooms 2.00
Full Baths 1

Square Footage 720 Acres 0.36 Year Built 2009

Type Residential Sub-Type Detached

1

Style Acreage with Residence, Park Model

#### **Exterior**

Exterior Features Private Yard, Rain Gutters

Lot Description Back Yard, Backs on to Park/Green Space, Fruit Trees/Shrub(s),

Landscaped, Level, No Neighbours Behind, Treed

Roof Asphalt Shingle