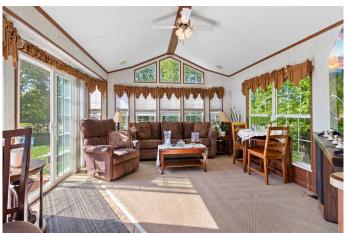

# \$329,900

2 Bedroom, 2.00 Bathroom, 720 sqft Residential on 0.36 Acres

NONE, Ardley, Alberta

First time buyers or Seniors ready to downsize. Maybe looking to have a home / shop to start a business. Take a look at this cozy Park Model with a 14x12 addition on approximately 1/3 of an acre. A nice 30x40 workshop/garage with double doors and tall walls to fit your RV inside and other vehicles. The addition has bathroom, large closet and second bedroom plus a foyer type entry way. Property is fenced with trees and fruit trees. Very peaceful small town living.

## Interior

Interior Features Ceiling Fan(s), Central Vacuum, Skylight(s), Vaulted Ceiling(s)

Appliances Dishwasher, Gas Stove, Range Hood, Refrigerator, Washer/Dryer,

Window Coverings

Heating Forced Air, Natural Gas