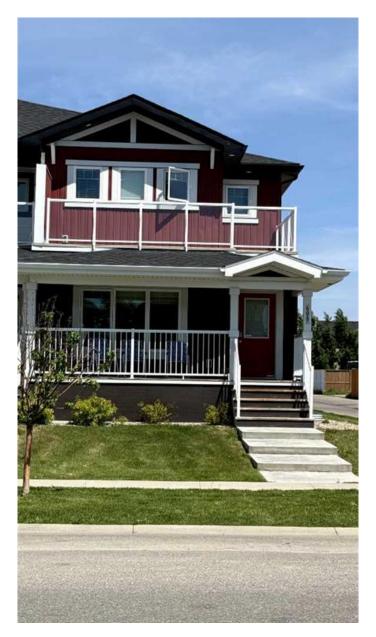

### \$385,900

3 Bedroom, 4.00 Bathroom, 1,385 sqft Residential on 0.10 Acres

Copperwood, Lethbridge, Alberta

Welcome to 608 210 Firelight Way W, a beautifully maintained 2 storey townhouse in one of Lethbridge's most sought-after west side communities! This spacious property offers 3 generous bedrooms, 2 full plus 2 half baths, including master suite with 4 piece ensuite, making it ideal for families of any size. With two bright, comfortable living rooms and a fully finished basement, there's plenty of room to relax, entertain, or create a dedicated space for work or hobbies. Situated close to parks, schools, and all west side amenities, this home combines modern living with a warm, family-friendly atmosphere. Don't miss your chance to make this move-in-ready property yours!

#### **Exterior**

Exterior Features Balcony
Lot Description Corner Lot

Roof Asphalt Shingle

Construction Vinyl Siding, Wood Frame

Foundation Poured Concrete