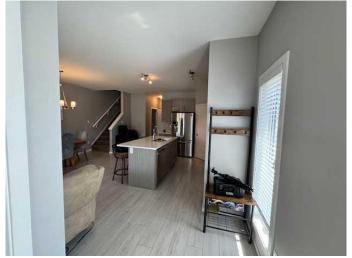

### \$385,900

3 Bedroom, 4.00 Bathroom, 1,385 sqft Residential on 0.10 Acres

Copperwood, Lethbridge, Alberta

Welcome to 608 210 Firelight Way W, a beautifully maintained 2 storey townhouse in one of Lethbridge's most sought-after west side communities! This spacious property offers 3 generous bedrooms, 2 full plus 2 half baths, including master suite with 4 piece ensuite, making it ideal for families of any size. With two bright, comfortable living rooms and a fully finished basement, there's plenty of room to relax, entertain, or create a dedicated space for work or hobbies. Situated close to parks, schools, and all west side amenities, this home combines modern living with a warm, family-friendly atmosphere. Don't miss your chance to make this move-in-ready property yours!

#### Interior

Interior Features Ceiling Fan(s), Closet Organizers, Kitchen Island

Appliances Dishwasher, Dryer, Microwave Hood Fan, Refrigerator, Stove(s),

Washer

Heating Forced Air, Natural Gas

Cooling Central Air