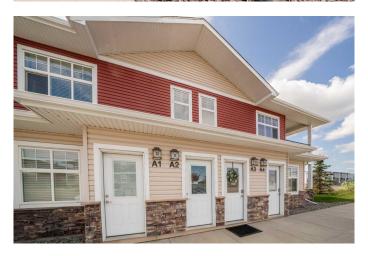

## \$244,900

2 Bedroom, 2.00 Bathroom, 1,034 sqft Residential on 0.02 Acres

Valley Ridge, Blackfalds, Alberta

UPPER LEVEL CONDO AT VALLEY CROSSING - Beautifully maintained NORTH FACING condo features an OPEN CONCEPT and EASY TO KEEP CLEAN dark cabinetry and beautiful brown laminate flooring. This development borders the popular Abbey Center, a park, walking trails and has convenient entry to Highway 2 and Highway 2A. Inside you'll find 2 BEDROOMS & 2 BATHROOMS. The primary bathroom includes an UPGRADED WALK-IN SHOWER with glass doors. There is also IN-SUITE LAUNDRY, LARGE COVERED DECK that faces the west and 2 assigned powered parking stalls right outside your door plus lots of visitor stalls. The kitchen has ample counter space with LARGE PENINSULA and cabinets that have been upgraded to soft-closures and has stainless steel appliances. This condo is very well ran and CONDO FEES are LOW at \$227.03.