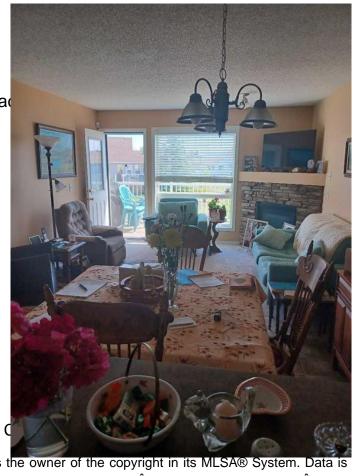

# of Fireplaces 1

Fireplaces Gas, Living Room, Stone

Has Basement Yes

Basement Exterior Entry, Full

#### **Exterior**

Exterior Features Balcony

Lot Description Backs on to Park/Green Space

Roof Asphalt Shingle

Construction Vinyl Siding

Foundation Poured Concrete