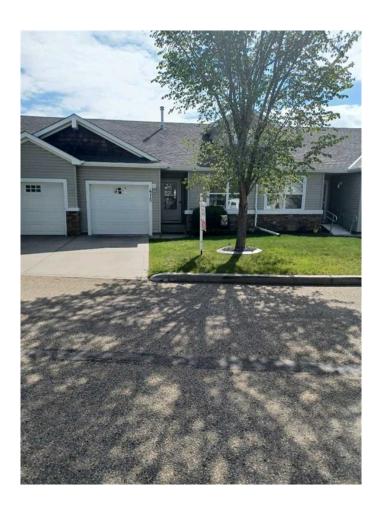

## \$359,000

2 Bedroom, 2.00 Bathroom, 822 sqft Residential on 0.06 Acres

Johnstone Park, Red Deer, Alberta

Adult living for downsizing situations, quiet street and green space behind, smaller single car garage with welcoming clubhouse and low fees. Two bedrooms and a den 2 full baths and basement entrance to green space. Very functional space for mobility challenged.

#### **Amenities**

Amenities Clubhouse

Utilities Cable Available, Electricity

Garbage Collection, Phone

Connected

Parking Spaces 1

Parking Driveway, Single Garage Atta

#### **Exterior**

Exterior Features Balcony

Lot Description Backs on to Park/Green Space

Roof Asphalt Shingle

Construction Vinyl Siding

Foundation Poured Concrete