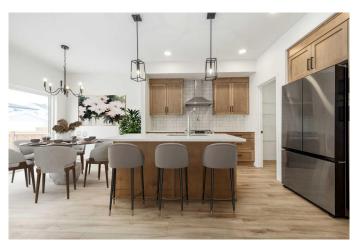

# \$469,900

3 Bedroom, 3.00 Bathroom, 1,307 sqft Residential on 0.08 Acres

Copperwood, Lethbridge, Alberta

The popular "Grayson" model by Avonlea Homes. This home is close to School, Park and Play Ground. Check out these great new elevations. Nice and open floor plan on the main floor, 9' Flat Painted ceilings, large windows for that extra sunlight. Great corner pantry in the kitchen for storage. Upstairs there are 3 nice bedrooms, full bath, convenience of laundry, master bedroom with walk in closet and ensuite with 5' shower. The Basement is undeveloped but set up for family room, 4th bedroom and another full bath. Close to school, park and Playground. Home is virtually staged. New Home Warranty