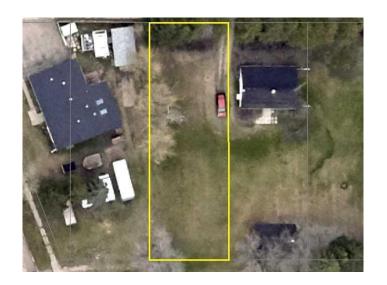

#### \$49,000

0 Bedroom, 0.00 Bathroom, Land on 0.17 Acres

NONE, Hythe, Alberta

Perfect lot to build or move a manufactured home onto. 50' x 150" zoned general residential.

### **Essential Information**

MLS® # A2222158 Price \$49,000

Bathrooms 0.00 Acres 0.17 Type Land

Sub-Type Residential Land

Status Active

# **Community Information**

Address 10315 103 St

Subdivision NONE City Hythe

County Grande Prairie No. 1, County

Province Alberta
Postal Code T0H 0C0