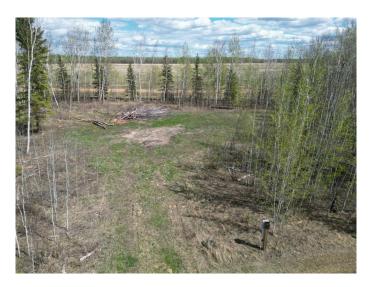

#### \$59,000

0 Bedroom, 0.00 Bathroom, Land on 1.01 Acres

NONE, Athabasca, Alberta

Attention Investors, Home Builders! One of Three Country Residential Vacant Lots just over an acre each, located in the Subdivision of Bison Ridge, minutes from Athabasca being offered by Unreserved, Online, Timed Auction June 24-26,2025. All lots offer power, natural gas and town water at the property line. This quiet country subdivision is partially fenced, features access to a trail system that borders the Tawatinaw Valley, a look out where you may see the Bison grazing in the pasture below. Minutes to all in town amenities and the many lakes and crown land in the area. There are Restrictive Building Design/ Size Covenants on these lots and a copy is available upon request. This is a mere posting the Seller reserves the right to sell by timed, unreserved Auction.