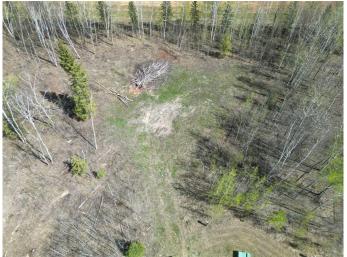

#### \$59,000

0 Bedroom, 0.00 Bathroom, Land on 1.01 Acres

NONE, Athabasca, Alberta

Attention Investors, Home Builders! One of Three Country Residential Vacant Lots just over an acre each, located in the Subdivision of Bison Ridge, minutes from Athabasca being offered by Unreserved, Online, Timed Auction June 24-26,2025. All lots offer power, natural gas and town water at the property line. This quiet country subdivision is partially fenced, features access to a trail system that borders the Tawatinaw Valley, a look out where you may see the Bison grazing in the pasture below. Minutes to all in town amenities and the many lakes and crown land in the area. There are Restrictive Building Design/ Size Covenants on these lots and a copy is available upon request. This is a mere posting the Seller reserves the right to sell by timed, unreserved Auction.