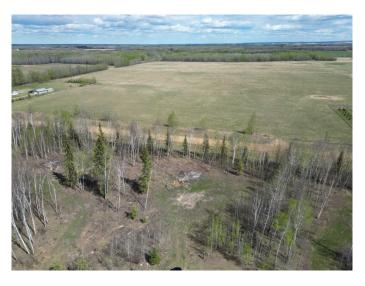

#### \$59,000

0 Bedroom, 0.00 Bathroom, Land on 1.01 Acres

NONE, Athabasca, Alberta

Attention Investors, Home Builders! One of Three Country Residential Vacant Lots just over an acre each, located in the Subdivision of Bison Ridge, minutes from Athabasca being offered by Unreserved, Online, Timed Auction June 24-26,2025. All lots offer power, natural gas and town water at the property line. This quiet country subdivision is partially fenced, features access to a trail system that borders the Tawatinaw Valley, a look out where you may see the Bison grazing in the pasture below. Minutes to all in town amenities and the many lakes and crown land in the area. There are Restrictive Building Design/ Size Covenants on these lots and a copy is available upon request. This is a mere posting the Seller reserves the right to sell by timed, unreserved Auction.