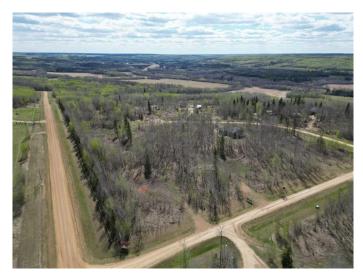

#### \$59,000

0 Bedroom, 0.00 Bathroom, Land on 1.06 Acres

NONE, Athabasca, Alberta

Attention Investors, Home Builders! One of Three Country Residential Vacant Lots just over an acre each, located in the Subdivision of Bison Ridge, minutes from Athabasca being offered by Unreserved, Online, Timed Auction June 24-26,2025. All lots offer power, natural gas and town water at the property line. This quiet country subdivision is partially fenced, features access to a trail system that borders the Tawatinaw Valley, a look out where you may see the Bison grazing in the pasture below. Minutes to all in town amenities and the many lakes and crown land in the area. There are Restrictive Building Design/ Size Covenants on these lots and a copy is available upon request. This is a mere posting the Seller reserves the right to sell by timed, unreserved Auction.