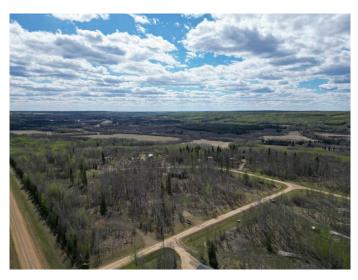

#### \$59,000

0 Bedroom, 0.00 Bathroom, Land on 1.06 Acres

NONE, Athabasca, Alberta

Attention Investors, Home Builders! One of Three Country Residential Vacant Lots just over an acre each, located in the Subdivision of Bison Ridge, minutes from Athabasca being offered by Unreserved, Online, Timed Auction June 24-26,2025. All lots offer power, natural gas and town water at the property line. This quiet country subdivision is partially fenced, features access to a trail system that borders the Tawatinaw Valley, a look out where you may see the Bison grazing in the pasture below. Minutes to all in town amenities and the many lakes and crown land in the area. There are Restrictive Building Design/ Size Covenants on these lots and a copy is available upon request. This is a mere posting the Seller reserves the right to sell by timed, unreserved Auction.