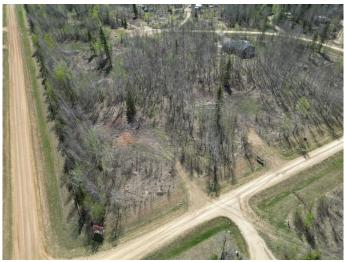

#### \$59,000

0 Bedroom, 0.00 Bathroom, Land on 1.06 Acres

NONE, Athabasca, Alberta

Attention Investors, Home Builders! One of Three Country Residential Vacant Lots just over an acre each, located in the Subdivision of Bison Ridge, minutes from Athabasca being offered by Unreserved, Online, Timed Auction June 24-26,2025. All lots offer power, natural gas and town water at the property line. This quiet country subdivision is partially fenced, features access to a trail system that borders the Tawatinaw Valley, a look out where you may see the Bison grazing in the pasture below. Minutes to all in town amenities and the many lakes and crown land in the area. There are Restrictive Building Design/ Size Covenants on these lots and a copy is available upon request. This is a mere posting the Seller reserves the right to sell by timed, unreserved Auction.