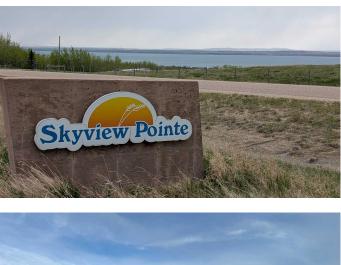

#### \$84,500

0 Bedroom, 0.00 Bathroom, Land on 2.35 Acres

Skyview Pointe, Rural Ponoka County, Alberta

Discover the perfect blend of space, views, and convenience with this 2.35-acre lot, the largest in the subdivision! Nestled near Gull Lake, this property offers breathtaking lake views and a prime location just 2 minutes from a public boat launch, making it an ideal spot for water enthusiasts.

## **Community Information**

| Address     | 36, 421057 Range Road 284 |
|-------------|---------------------------|
| Subdivision | Skyview Pointe            |
| City        | Rural Ponoka County       |
| County      | Ponoka County             |
| Province    | Alberta                   |
| Postal Code | T0C 2J0                   |