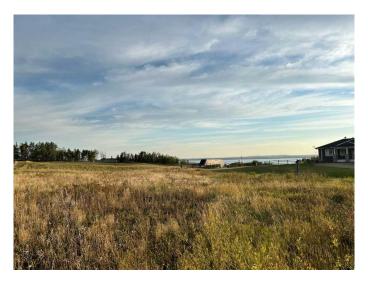

#### \$84,500

0 Bedroom, 0.00 Bathroom, Land on 2.35 Acres

Skyview Pointe, Rural Ponoka County, Alberta

Discover the perfect blend of space, views, and convenience with this 2.35-acre lot, the largest in the subdivision! Nestled near Gull Lake, this property offers breathtaking lake views and a prime location just 2 minutes from a public boat launch, making it an ideal spot for water enthusiasts.

## Exterior

Lot Description Irregular Lot, Lake