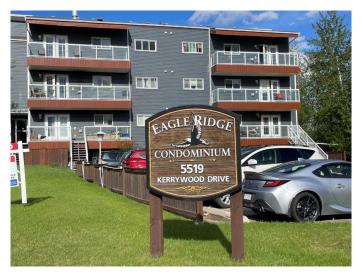

# \$139,900 - 106, 5519 Kerry Wood Drive, Red Deer

MLS® #A2221493

# **Community Information**

Address 106, 5519 Kerry Wood Drive

Subdivision Riverside Meadows

City Red Deer
County Red Deer
Province Alberta
TAN 4Y2

Postal Code T4N 4X3