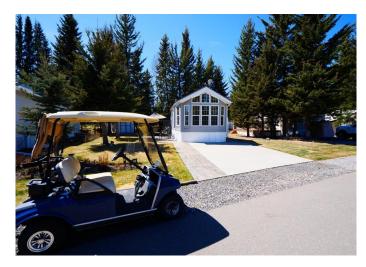

## \$180,000

0 Bedroom, 0.00 Bathroom, Land on 0.09 Acres

Coyote Creek, Rural Mountain View County, Alberta

We're very pleased to present this cozy escape to Coyote Creek Golf & RV Resort. This prime lot features an amazingly tranquil location backing onto the woods to provide privacy from the par-3 8th Tee Box. Your cold beverages and lunch will be ready in your fridge so you can blow through the turn and keep the good times rolling. The lot has seen many upgrades including a fully paved concrete slab and driveway with an exposed aggregate concrete patio, there's a big shed to house your clubs and seasonal items, as well as plenty of space on the driveway for your very own golf cart that is included in the sale. The FULLY FURNISHED 2009 Woodland Park Model is also included and is a gem. With a good sized bedroom, bathroom and living space, it's all you'll need to get through the summer or winter months. The place is immaculate and includes all the furnishings, all you have to do is show up and work on that pesky slice between your quite hours on the patio. The clubhouse and laundry facilities are available to you for added convenience as well. We're happy to answer any questions you may have. Snag your pocket of paradise in the rolling boreal hills on the outskirts of Sundre, it'II be a decision you won't regret!