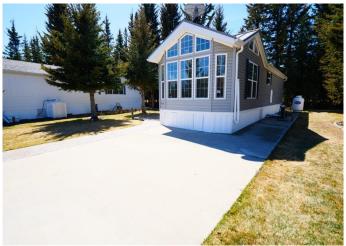

## \$180,000

0 Bedroom, 0.00 Bathroom, Land on 0.09 Acres

Coyote Creek, Rural Mountain View County, Alberta

We're very pleased to present this cozy escape to Coyote Creek Golf & RV Resort. This prime lot features an amazingly tranquil location backing onto the woods to provide privacy from the par-3 8th Tee Box. Your cold beverages and lunch will be ready in your fridge so you can blow through the turn and keep the good times rolling. The lot has seen many upgrades including a fully paved concrete slab and driveway with an exposed aggregate concrete patio, there's a big shed to house your clubs and seasonal items, as well as plenty of space on the driveway for your very own golf cart that is included in the sale. The FULLY FURNISHED 2009 Woodland Park Model is also included and is a gem. With a good sized bedroom, bathroom and living space, it's all you'll need to get through the summer or winter months. The place is immaculate and includes all the furnishings, all you have to do is show up and work on that pesky slice between your quite hours on the patio. The clubhouse and laundry facilities are available to you for added convenience as well. We're happy to answer any questions you may have. Snag your pocket of paradise in the rolling boreal hills on the outskirts of Sundre, it'II be a decision you won't regret!