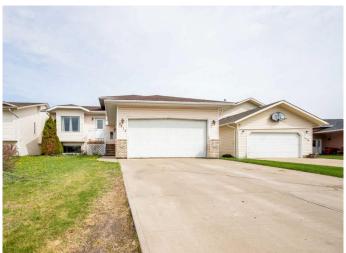

### \$469,900

5 Bedroom, 3.00 Bathroom, 2,129 sqft Residential on 0.13 Acres

Crystal Heights., Grande Prairie, Alberta

LOCATION LOCATION! When buying real estate the rule of thumb is buy on location and this home I assure you has that! Situated in a quiet key hole / cul de sac across from a park in desirable Crystal heights subdivision, no rear neighbors and close to two schools! This fully developed home, has had extensive updates throughout including all bathrooms, appliances, shingles, trim and baseboards, paint, light fixtures and flooring to name a few. Boasting no lack of space, with over 2100+ total square feet, 5 bedrooms and 3 full bathrooms. Main level consists of a generous sized living room, formal dining, kitchen, and eat in kitchen dining area. Living room is spacious with incredible vaulted ceilings. The Formal dining allows for a large table for all family gatherings or special occasions. Kitchen hosts generous counter and cabinet space with updated counter tops, ample cupboards and storage, window over the sink to peer into your back yard and water treatment system. Heading up a few stairs to the second level you will find a full bathroom, two generous sized bedrooms and the massive master suite which also has full en-suite. Heading to the walkout third level that has a large bonus room with access to patio, large fourth bedroom, and laundry room suite. Last but not least is the fourth level that welcomes you with a grand family room, fifth bedroom, and utility room with a massive crawl space for storage. Attached heated double car garage is excellent for our longer winters, plus