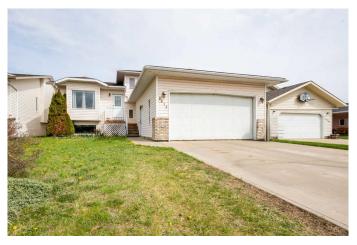

### \$469,900

5 Bedroom, 3.00 Bathroom, 2,129 sqft Residential on 0.13 Acres

Crystal Heights., Grande Prairie, Alberta

LOCATION LOCATION! When buying real estate the rule of thumb is buy on location and this home I assure you has that! Situated in a quiet key hole / cul de sac across from a park in desirable Crystal heights subdivision, no rear neighbors and close to two schools! This fully developed home, has had extensive updates throughout including all bathrooms, appliances, shingles, trim and baseboards, paint, light fixtures and flooring to name a few. Boasting no lack of space, with over 2100+ total square feet, 5 bedrooms and 3 full bathrooms. Main level consists of a generous sized living room, formal dining, kitchen, and eat in kitchen dining area. Living room is spacious with incredible vaulted ceilings. The Formal dining allows for a large table for all family gatherings or special occasions. Kitchen hosts generous counter and cabinet space with updated counter tops, ample cupboards and storage, window over the sink to peer into your back yard and water treatment system. Heading up a few stairs to the second level you will find a full bathroom, two generous sized bedrooms and the massive master suite which also has full en-suite. Heading to the walkout third level that has a large bonus room with access to patio, large fourth bedroom, and laundry room suite. Last but not least is the fourth level that welcomes you with a grand family room, fifth bedroom, and utility room with a massive crawl space for storage. Attached heated double car garage is excellent for our longer winters, plus