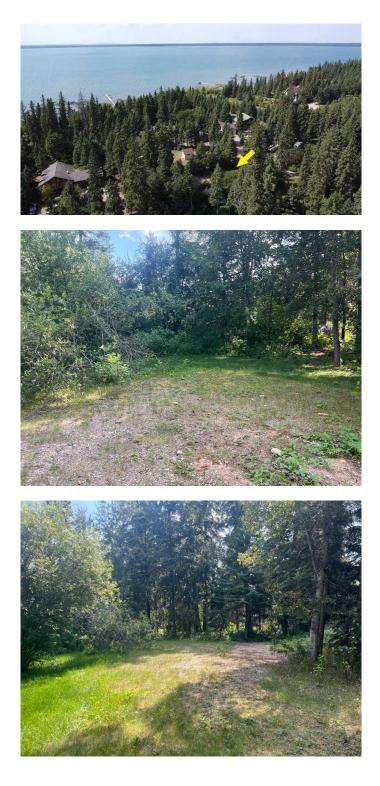

#### \$89,900

0 Bedroom, 0.00 Bathroom, Land on 0.17 Acres

NONE, Brightsand Lake, Saskatchewan

Looking for a spot to build your cabin? Or park the RV until you build? Have a look at this beautifully treed Saskatchewan lake lot located in the Hamlet of Evergreen at Brightsand Lake. A short walk takes you from the cul-de-sac to the lake, which boasts sandy beaches and clear water for swimming and water sports. Power, septic and RV hookups are already at the property. RVs allowed with permit. The Brightsand Lake Regional Park is close by and features a restaurant, golf course, camp ground, play ground and boat launch. For groceries and gas for the boat take a quick drive to the towns of St. Walburg or Turtleford. Brightsand lake is a 90 minute drive north east of Lloydminster, about a 2 &1/2 hour drive from Saskatoon and about 3 hours & 45 minutes from Edmonton. Call to view!