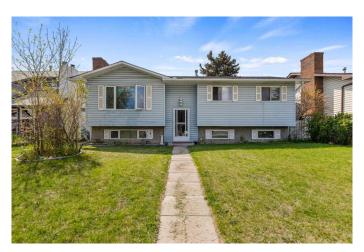

# \$546,000 - 3427 56 Street Ne, Calgary

MLS® #A2220785

## \$546,000

5 Bedroom, 2.00 Bathroom, 1,055 sqft Residential on 0.14 Acres

Temple, Calgary, Alberta

This bi-level residence offers a unique opportunity for first-time homebuyers or investors. The property includes an illegal suite, providing for accommodation for extended family. The main floor features a spacious living and dining area illuminated by large windows, complemented by an eat-in kitchen ideal for family gatherings. The expansive backyard offers ample space for a full-size garage. Conveniently located near schools, public transportation, and shopping centers, this home is situated in a family-friendly neighborhood with easy access to major roadways. Please note that the fireplace is sold as-is, as it has never been used by the current owner.

### **Essential Information**

MLS® # A2220785 Price \$546,000

Bedrooms 5

Bathrooms 2.00

Full Baths 2

Square Footage 1,055 Acres 0.14

Year Built 1976

Type Residential

Sub-Type Detached

Style Bi-Level

Status Active