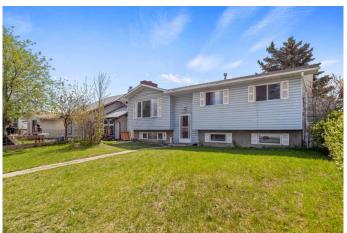

## \$546,000

5 Bedroom, 2.00 Bathroom, 1,055 sqft Residential on 0.14 Acres

Temple, Calgary, Alberta

This bi-level residence offers a unique opportunity for first-time homebuyers or investors. The property includes an illegal suite, providing for accommodation for extended family. The main floor features a spacious living and dining area illuminated by large windows, complemented by an eat-in kitchen ideal for family gatherings. The expansive backyard offers ample space for a full-size garage. Conveniently located near schools, public transportation, and shopping centers, this home is situated in a family-friendly neighborhood with easy access to major roadways. Please note that the fireplace is sold as-is, as it has never been used by the current owner.

#### **Exterior**

Exterior Features Playground

Lot Description Back Lane, Back Yard, Rectangular Lot

Roof Asphalt Shingle

Construction Vinyl Siding, Wood Frame

Foundation Poured Concrete