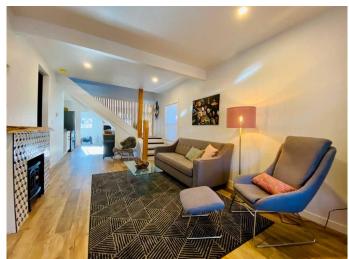

## \$399,900

3 Bedroom, 2.00 Bathroom, 1,195 sqft Residential on 0.09 Acres

London Road, Lethbridge, Alberta

Visit REALTOR® website for additional information.

Charming and fully renovated, this 1½ Storey home at 1206 5A Ave S blends vintage character with modern upgrades. Located in the desirable London Road area, it offers 3 bedrooms, 1.5 baths, a custom kitchen, and a spacious living room with electric fireplace. Enjoy a heated sunporch, rear deck, landscaped yard, and parking for 3-4. Renovated in 2021, with a fenced yard and large shedâ€"just steps from downtown, schools, shopping, and the senior center. A true gem!

#### Interior

Interior Features Recessed Lighting, Wood Counters

Appliances Dishwasher, Double Oven, Dryer, Electric Range, Gas Water Heater

Heating Forced Air

Cooling None Fireplace Yes

# of Fireplaces 1

Fireplaces Electric

Has Basement Yes

Basement Crawl Space, Partial