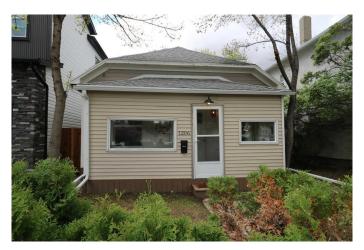

# \$399,900 - 1206 5a Avenue S, Lethbridge

MLS® #A2220618

## \$399,900

3 Bedroom, 2.00 Bathroom, 1,195 sqft Residential on 0.09 Acres

London Road, Lethbridge, Alberta

Visit REALTOR® website for additional information.

Charming and fully renovated, this 1½ Storey home at 1206 5A Ave S blends vintage character with modern upgrades. Located in the desirable London Road area, it offers 3 bedrooms, 1.5 baths, a custom kitchen, and a spacious living room with electric fireplace. Enjoy a heated sunporch, rear deck, landscaped yard, and parking for 3-4. Renovated in 2021, with a fenced yard and large shedâ€"just steps from downtown, schools, shopping, and the senior center. A true gem!

Year Built 1908

Type Residential Sub-Type Detached

Style 1 and Half Storey

Status Active

#### **Exterior**

Exterior Features Private Yard

Lot Description Back Lane, Back Yard, Front Yard, Landscaped, Private

Roof Asphalt Shingle

Construction Vinyl Siding, Wood Frame

Foundation Poured Concrete