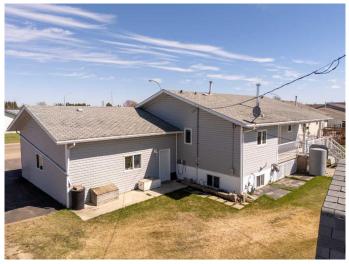

#### \$415,000

4 Bedroom, 3.00 Bathroom, 1,314 sqft Residential on 0.23 Acres

NONE, La Crete, Alberta

Welcome to 10801 Homestead Way This spacious and well-maintained home offers 4 bedrooms and 3 full bathrooms, ideal for families or multi-generational living. Featuring two kitchens, including one in the fully finished basement, the home provides excellent potential for a suite or extended family use. Enjoy the open-concept layout, perfect for entertaining, and relax on the covered back deck overlooking a beautifully landscaped yard. The 12x16 shed offers ample storage or workshop space, while the double car garage and paved driveway ensure plenty of parking. Don't miss the opportunity to make it yours!