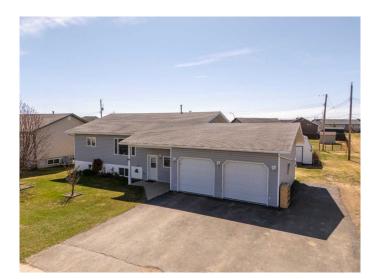

#### \$415,000

4 Bedroom, 3.00 Bathroom, 1,314 sqft Residential on 0.23 Acres

NONE, La Crete, Alberta

Welcome to 10801 Homestead Way This spacious and well-maintained home offers 4 bedrooms and 3 full bathrooms, ideal for families or multi-generational living. Featuring two kitchens, including one in the fully finished basement, the home provides excellent potential for a suite or extended family use. Enjoy the open-concept layout, perfect for entertaining, and relax on the covered back deck overlooking a beautifully landscaped yard. The 12x16 shed offers ample storage or workshop space, while the double car garage and paved driveway ensure plenty of parking. Don't miss the opportunity to make it yours!