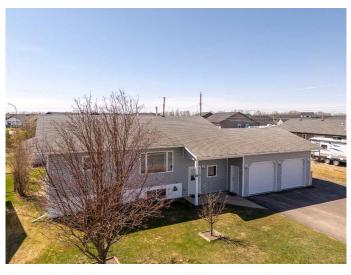

#### \$415,000

4 Bedroom, 3.00 Bathroom, 1,314 sqft Residential on 0.23 Acres

NONE, La Crete, Alberta

Welcome to 10801 Homestead Way This spacious and well-maintained home offers 4 bedrooms and 3 full bathrooms, ideal for families or multi-generational living. Featuring two kitchens, including one in the fully finished basement, the home provides excellent potential for a suite or extended family use. Enjoy the open-concept layout, perfect for entertaining, and relax on the covered back deck overlooking a beautifully landscaped yard. The 12x16 shed offers ample storage or workshop space, while the double car garage and paved driveway ensure plenty of parking. Don't miss the opportunity to make it yours!