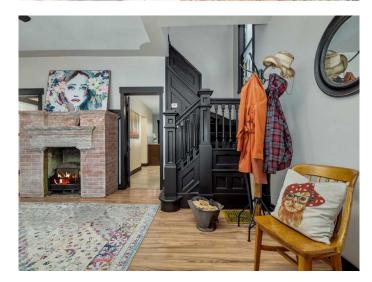

#### \$375,000

3 Bedroom, 1.00 Bathroom, 1,436 sqft Residential on 0.07 Acres

London Road, Lethbridge, Alberta

Charming character home located in London Road! The house has had MANY updates through the years without losing its character. Upstairs has a total of three bedrooms, primary bedroom boasts a walk in closet, and one of the bedrooms has a loft. Upstairs you will also find a 4 piece bathroom. The main floor features an enclosed porch, massive living room, large dining room, and kitchen. The backyard is beautifully landscaped - with a "berry patch―, a pear tree, a little 'bee bed' with echinacea, bees balm, sage and rosemary. Make this private yard your own personal oasis. There is a back lane, and a detached single car garage- garage door is not powered, but power(with permit) was pulled to the garage 2020. This property is located on 6th Ave but is a very quiet house - you will not hear the traffic from inside or in the backyard. Walking distance to London road market, the Yates Memorial theatre, restaurants, churches, shopping and schools. Call your REALTOR® today, you don't want to miss out on this gem of a property!

#### Interior

Interior Features Walk-In Closet(s)
Appliances Window Coverings

Heating Forced Air

Cooling None Fireplace Yes

# of Fireplaces 1

Fireplaces None, Decorative

Has Basement Yes

Basement Partial, Partially Finished