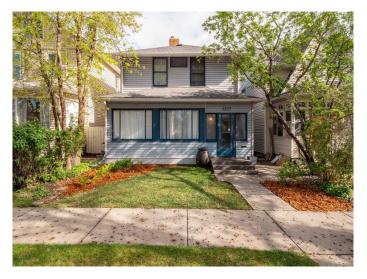

# \$375,000 - 1217 6 Avenue S, Lethbridge

MLS® #A2220467

#### \$375,000

3 Bedroom, 1.00 Bathroom, 1,436 sqft Residential on 0.07 Acres

London Road, Lethbridge, Alberta

Charming character home located in London Road! The house has had MANY updates through the years without losing its character. Upstairs has a total of three bedrooms, primary bedroom boasts a walk in closet, and one of the bedrooms has a loft. Upstairs you will also find a 4 piece bathroom. The main floor features an enclosed porch, massive living room, large dining room, and kitchen. The backyard is beautifully landscaped - with a "berry patch―, a pear tree, a little 'bee bed' with echinacea, bees balm, sage and rosemary. Make this private yard your own personal oasis. There is a back lane, and a detached single car garage- garage door is not powered, but power(with permit) was pulled to the garage 2020. This property is located on 6th Ave but is a very quiet house - you will not hear the traffic from inside or in the backyard. Walking distance to London road market, the Yates Memorial theatre, restaurants, churches, shopping and schools. Call your REALTOR® today, you don't want to miss out on this gem of a property!