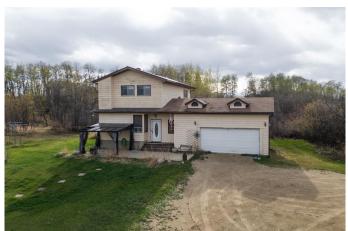

#### \$379,900

5 Bedroom, 2.00 Bathroom, 1,392 sqft Residential on 1.97 Acres

NONE, Rural Wetaskiwin No. 10, County of, Alberta

Escape to the Country with this charming 1981 Built Two Storey on 1.97 Acres. This Modest rural setting sees a 5 bedroom Home with 1.5 half bath and a full basement with bathroom rough-in. Large Living and Dining areas with plenty of windows throughout. Kitchen has been renovated along with a 2pc main bath. Upstairs sees 3 good sized bedrooms and a renovated 4pc bath plus a full basement, partially finished, that allows for 2 more bedrooms, a bathroom rough-in and laundry. An unheated area between the house and Garage gives option for good storage and there's a nice deck off the back. One outbuilding with gas hook up plus a lean-to and a 30x42 concrete pad for future development or for parking your holiday trailer. Nicely treed in yard site and a few neighbouring water bodies gives a great sense of peace and opportunity to enjoy nature. With a little tune up you can enjoy a rewarding country lifestyle for years to come.

Built in 1981

#### **Essential Information**

| MLS® #    | A2219934  |
|-----------|-----------|
| Price     | \$379,900 |
| Bedrooms  | 5         |
| Bathrooms | 2.00      |

| Full Baths     | 1                                |
|----------------|----------------------------------|
| Half Baths     | 1                                |
| Square Footage | 1,392                            |
| Acres          | 1.97                             |
| Year Built     | 1981                             |
| Туре           | Residential                      |
| Sub-Type       | Detached                         |
| Style          | 2 Storey, Acreage with Residence |
| Status         | Active                           |

### Exterior

| Exterior Features | None                      |
|-------------------|---------------------------|
| Lot Description   | Landscaped, Rolling Slope |
| Roof              | Asphalt Shingle           |
| Construction      | Wood Siding               |
| Foundation        | Poured Concrete           |