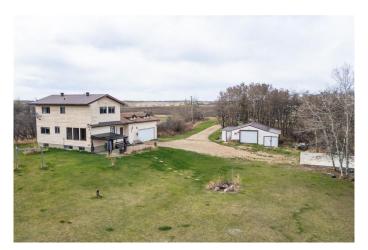

#### \$379,900

5 Bedroom, 2.00 Bathroom, 1,392 sqft Residential on 1.97 Acres

NONE, Rural Wetaskiwin No. 10, County of, Alberta

Escape to the Country with this charming 1981 Built Two Storey on 1.97 Acres. This Modest rural setting sees a 5 bedroom Home with 1.5 half bath and a full basement with bathroom rough-in. Large Living and Dining areas with plenty of windows throughout. Kitchen has been renovated along with a 2pc main bath. Upstairs sees 3 good sized bedrooms and a renovated 4pc bath plus a full basement, partially finished, that allows for 2 more bedrooms, a bathroom rough-in and laundry. An unheated area between the house and Garage gives option for good storage and there's a nice deck off the back. One outbuilding with gas hook up plus a lean-to and a 30x42 concrete pad for future development or for parking your holiday trailer. Nicely treed in yard site and a few neighbouring water bodies gives a great sense of peace and opportunity to enjoy nature. With a little tune up you can enjoy a rewarding country lifestyle for years to come.

Built in 1981

#### **Essential Information**

| MLS® #    | A2219934  |
|-----------|-----------|
| Price     | \$379,900 |
| Bedrooms  | 5         |
| Bathrooms | 2.00      |

| Full Baths     | 1                                |
|----------------|----------------------------------|
| Half Baths     | 1                                |
| Square Footage | 1,392                            |
| Acres          | 1.97                             |
| Year Built     | 1981                             |
| Туре           | Residential                      |
| Sub-Type       | Detached                         |
| Style          | 2 Storey, Acreage with Residence |
| Status         | Active                           |

### Exterior

| Exterior Features | None                      |
|-------------------|---------------------------|
| Lot Description   | Landscaped, Rolling Slope |
| Roof              | Asphalt Shingle           |
| Construction      | Wood Siding               |
| Foundation        | Poured Concrete           |