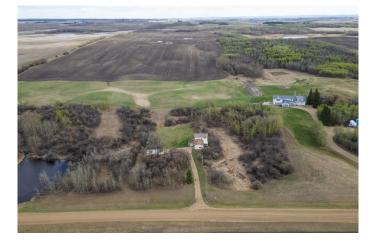

#### \$379,900

5 Bedroom, 2.00 Bathroom, 1,392 sqft Residential on 1.97 Acres

NONE, Rural Wetaskiwin No. 10, County of, Alberta

Escape to the Country with this charming 1981 Built Two Storey on 1.97 Acres. This Modest rural setting sees a 5 bedroom Home with 1.5 half bath and a full basement with bathroom rough-in. Large Living and Dining areas with plenty of windows throughout. Kitchen has been renovated along with a 2pc main bath. Upstairs sees 3 good sized bedrooms and a renovated 4pc bath plus a full basement, partially finished, that allows for 2 more bedrooms, a bathroom rough-in and laundry. An unheated area between the house and Garage gives option for good storage and there's a nice deck off the back. One outbuilding with gas hook up plus a lean-to and a 30x42 concrete pad for future development or for parking your holiday trailer. Nicely treed in yard site and a few neighbouring water bodies gives a great sense of peace and opportunity to enjoy nature. With a little tune up you can enjoy a rewarding country lifestyle for years to come.

### Exterior

| Exterior Features | None                      |
|-------------------|---------------------------|
| Lot Description   | Landscaped, Rolling Slope |
| Roof              | Asphalt Shingle           |
| Construction      | Wood Siding               |
| Foundation        | Poured Concrete           |