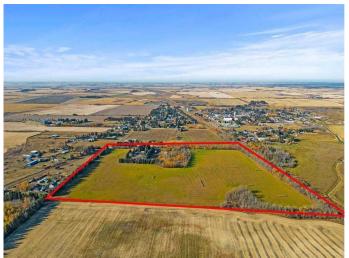

## \$499,000

3 Bedroom, 1.00 Bathroom, 1,252 sqft Residential on 37.00 Acres

NONE, Rural Lamont County, Alberta

A rare find!!! 37 acres with 3 bedroom home. triple car garage, hip roof barn with loft, pole shed, chicken coop and endless potential to build your Acreage dreams! Right on the edge of the village of Andrew, the private property is fully fenced with a gated driveway that leads in through the tree belt into the manicured yard. There is a garden plot with greenhouse, outdoor fireplace and grill, a fenced area surrounding the house and groomed trails that take you through the property and out to the field where 27 acres is seeded to quality horse hay. Gaze over your property from the comfort of your covered front porch of the updated bungalow that has an open concept living and dining room with arch details, new kitchen counter tops, fresh light fixtures, vinyl flooring and big bright windows. Plenty of storage, two bedrooms and a 5 piece bathroom with jetted tub are on the main floor along with a mud room at the back entrance with a walk in pantry. Downstairs is another bedroom, cold storage, laundry room and spacious bonus area with windows that could be developed or continue to be used for storage. There is a tin roof on the house and newer vinyl siding on the home and heated, detached triple garage. 220 power and three automatic doors, built in shelving and massive windows help create the ultimate man cave here! The village of Andrew has a new charter school opening in September, grocery stores, gas stations, post