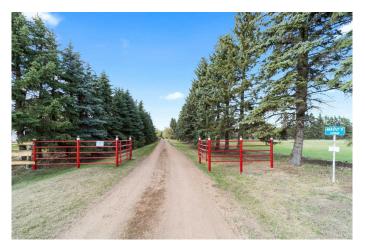

## \$499,000

3 Bedroom, 1.00 Bathroom, 1,252 sqft Residential on 37.00 Acres

NONE, Rural Lamont County, Alberta

A rare find!!! 37 acres with 3 bedroom home. triple car garage, hip roof barn with loft, pole shed, chicken coop and endless potential to build your Acreage dreams! Right on the edge of the village of Andrew, the private property is fully fenced with a gated driveway that leads in through the tree belt into the manicured yard. There is a garden plot with greenhouse, outdoor fireplace and grill, a fenced area surrounding the house and groomed trails that take you through the property and out to the field where 27 acres is seeded to quality horse hay. Gaze over your property from the comfort of your covered front porch of the updated bungalow that has an open concept living and dining room with arch details, new kitchen counter tops, fresh light fixtures, vinyl flooring and big bright windows. Plenty of storage, two bedrooms and a 5 piece bathroom with jetted tub are on the main floor along with a mud room at the back entrance with a walk in pantry. Downstairs is another bedroom, cold storage, laundry room and spacious bonus area with windows that could be developed or continue to be used for storage. There is a tin roof on the house and newer vinyl siding on the home and heated, detached triple garage. 220 power and three automatic doors, built in shelving and massive windows help create the ultimate man cave here! The village of Andrew has a new charter school opening in September, grocery stores, gas stations, post