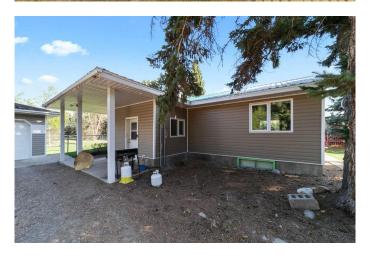

## \$499,000

3 Bedroom, 1.00 Bathroom, 1,252 sqft Residential on 37.00 Acres

NONE, Rural Lamont County, Alberta

A rare find!!! 37 acres with 3 bedroom home. triple car garage, hip roof barn with loft, pole shed, chicken coop and endless potential to build your Acreage dreams! Right on the edge of the village of Andrew, the private property is fully fenced with a gated driveway that leads in through the tree belt into the manicured yard. There is a garden plot with greenhouse, outdoor fireplace and grill, a fenced area surrounding the house and groomed trails that take you through the property and out to the field where 27 acres is seeded to quality horse hay. Gaze over your property from the comfort of your covered front porch of the updated bungalow that has an open concept living and dining room with arch details, new kitchen counter tops, fresh light fixtures, vinyl flooring and big bright windows. Plenty of storage, two bedrooms and a 5 piece bathroom with jetted tub are on the main floor along with a mud room at the back entrance with a walk in pantry. Downstairs is another bedroom, cold storage, laundry room and spacious bonus area with windows that could be developed or continue to be used for storage. There is a tin roof on the house and newer vinyl siding on the home and heated, detached triple garage. 220 power and three automatic doors, built in shelving and massive windows help create the ultimate man cave here! The village of Andrew has a new charter school opening in September, grocery stores, gas stations, post