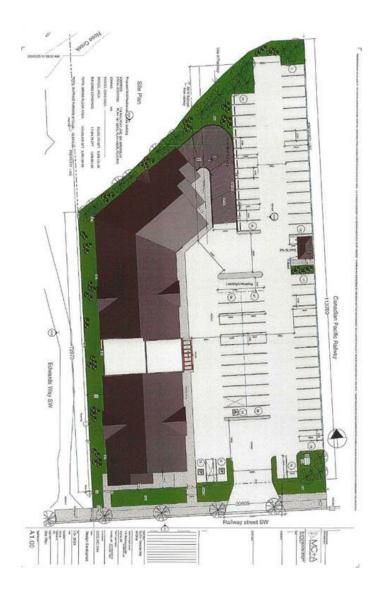

#### \$4,500,000

0 Bedroom, 0.00 Bathroom, Land on 2.34 Acres

NONE, Airdrie, Alberta

2.34 acres vacant Commercial Land zoned M-3 Multiple use site available with approved Development Permit for 78 Residential Units. Great location just West of Safeway on Railway Avenue. North part of this property is known as Fletcher Village.