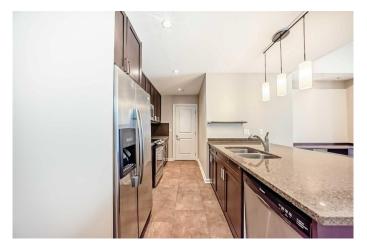

#### \$385,000

2 Bedroom, 2.00 Bathroom, 845 sqft Residential on 0.00 Acres

Beltline, Calgary, Alberta

RECENTLY RENOVATED / FULL REPAINT / NEW VINYL PLANK FLOORING / **OVERSIZED DECK / Boasting unobstructed** views of the Calgary Tower and in move in ready condition, welcome to #205 211 13th ave SE located in the Nuera building! With 10 foot ceilings, stone countertops and Stainless Steel appliances as well as 2 Beds & 2 Baths here is the perfect place to call home, or for the savvy investor looking for an in demand rental location. This property shows 10/10 with its fresh professional repaint and new luxury vinyl flooring in the bedrooms and tile throughout the rest of the home (no carpet here). With its high ceilings providing an expansive feel, an oversized private deck with gas bbg hookup as well as large windows (and a/c) this Condo ticks all the boxes. There is a titled underground parking stall as well as a dedicated storage locker for all your storage needs. This building has great amenities, such as a weight room and cardio equipment! Nuera is conveniently located near the Stampede grounds, Victoria Park Station as well as all the excitement of 17th ave. Quick possession available. Book a private showing today!

## Interior

| Interior Features | Breakfast Bar, Granite Counters, Kitchen Island, No Animal Home, No |  |  |
|-------------------|---------------------------------------------------------------------|--|--|
|                   | Smoking Home, Stone Counters                                        |  |  |
| Appliances        | Dishwasher, Electric Stove, Microwave Hood Fan, Refrigerator,       |  |  |
|                   | Washer/Dryer Stacked, Window Coverings                              |  |  |
| Heating           | In Floor                                                            |  |  |
| Cooling           | Central Air                                                         |  |  |
| # of Stories      | 27                                                                  |  |  |