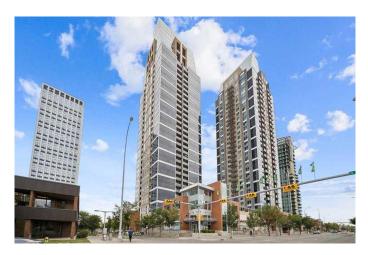

# \$385,000 - 205, 211 13 Avenue Se, Calgary

MLS® #A2219624

#### \$385,000

2 Bedroom, 2.00 Bathroom, 845 sqft Residential on 0.00 Acres

Beltline, Calgary, Alberta

RECENTLY RENOVATED / FULL REPAINT / NEW VINYL PLANK FLOORING / **OVERSIZED DECK / Boasting unobstructed** views of the Calgary Tower and in move in ready condition, welcome to #205 211 13th ave SE located in the Nuera building! With 10 foot ceilings, stone countertops and Stainless Steel appliances as well as 2 Beds & 2 Baths here is the perfect place to call home, or for the savvy investor looking for an in demand rental location. This property shows 10/10 with its fresh professional repaint and new luxury vinyl flooring in the bedrooms and tile throughout the rest of the home (no carpet here). With its high ceilings providing an expansive feel, an oversized private deck with gas bbg hookup as well as large windows (and a/c) this Condo ticks all the boxes. There is a titled underground parking stall as well as a dedicated storage locker for all your storage needs. This building has great amenities, such as a weight room and cardio equipment! Nuera is conveniently located near the Stampede grounds, Victoria Park Station as well as all the excitement of 17th ave. Quick possession available. Book a private showing today!