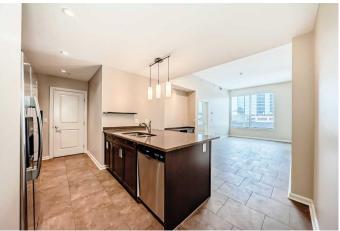

#### \$385,000

2 Bedroom, 2.00 Bathroom, 845 sqft Residential on 0.00 Acres

Beltline, Calgary, Alberta

RECENTLY RENOVATED / FULL REPAINT / NEW VINYL PLANK FLOORING / **OVERSIZED DECK / Boasting unobstructed** views of the Calgary Tower and in move in ready condition, welcome to #205 211 13th ave SE located in the Nuera building! With 10 foot ceilings, stone countertops and Stainless Steel appliances as well as 2 Beds & 2 Baths here is the perfect place to call home, or for the savvy investor looking for an in demand rental location. This property shows 10/10 with its fresh professional repaint and new luxury vinyl flooring in the bedrooms and tile throughout the rest of the home (no carpet here). With its high ceilings providing an expansive feel, an oversized private deck with gas bbg hookup as well as large windows (and a/c) this Condo ticks all the boxes. There is a titled underground parking stall as well as a dedicated storage locker for all your storage needs. This building has great amenities, such as a weight room and cardio equipment! Nuera is conveniently located near the Stampede grounds, Victoria Park Station as well as all the excitement of 17th ave. Quick possession available. Book a private showing today!

## Interior

| Interior Features | Breakfast Bar, Granite Counters, Kitchen Island, No Animal Home, No |  |  |
|-------------------|---------------------------------------------------------------------|--|--|
|                   | Smoking Home, Stone Counters                                        |  |  |
| Appliances        | Dishwasher, Electric Stove, Microwave Hood Fan, Refrigerator,       |  |  |
|                   | Washer/Dryer Stacked, Window Coverings                              |  |  |
| Heating           | In Floor                                                            |  |  |
| Cooling           | Central Air                                                         |  |  |
| # of Stories      | 27                                                                  |  |  |