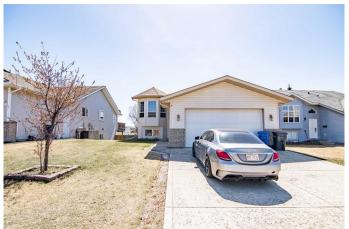

# \$439,900 - 123 Duston Street, Red Deer

MLS® #A2219529

## \$439,900

3 Bedroom, 2.00 Bathroom, 1,003 sqft Residential on 0.14 Acres

Devonshire, Red Deer, Alberta

Holy Family School is located just down the street from this wonderful 3 bedroom and 2 bathroom property. This bi level home features 2 bedrooms upstairs with a large kitchen/dining area as well as a spacious living room, completed with a 4 piece bathroom, south facing doors lead out to the back deck and a large green space that make morning and evenings peaceful and enjoyable, heading downstairs is a large Family room and 1 more bedroom as well as 4 piece bathroom and laundry room with storage space. The basement also features a walkout entrance to the backyard for easy access from any level of the home. New shingles in summer 2024, Tenants in place until July 1st, this home will be ready for summertime enjoyment!

# **Community Information**

Address 123 Duston Street

Subdivision Devonshire
City Red Deer
County Red Deer
Province Alberta
Postal Code T4R2V8