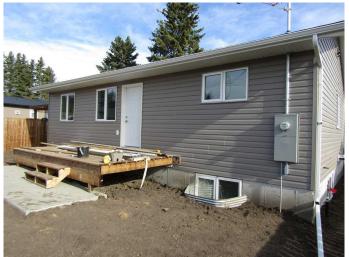

## \$349,000

2 Bedroom, 2.00 Bathroom, 999 sqft Residential on 0.14 Acres

NONE, Rimbey, Alberta

BRAND NEW HOME ready for you to call your This two bedroom, two bath home has just been completed with the finishing touches being done as we speak. Large lot with lots of space for a future garage if one wants. Basement is unfinished except for the bathroom which is ready to go. The basement has potential for another bedroom and a family room. An open concept main floor with a well appointed kitchen with quartz countertops offers a great space to entertain. New home naturally means new appliances throughout. Rimbey is a terrific community with a vibrant downtown, mulitiple schools and a full service hospital. So why not call Rimbey home and purchase this brand new house!

#### **Essential Information**

MLS® # A2219396 Price \$349,000

Bedrooms 2
Bathrooms 2.00
Full Baths 2

Square Footage 999 Acres 0.14

Year Built 2025

Type Residential
Sub-Type Detached
Style Bungalow

Status Active