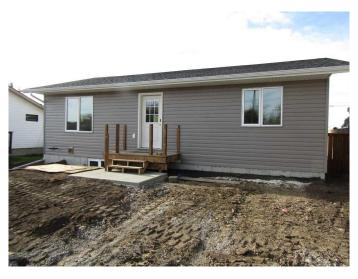

## \$349,000

2 Bedroom, 2.00 Bathroom, 999 sqft Residential on 0.14 Acres

NONE, Rimbey, Alberta

BRAND NEW HOME ready for you to call your This two bedroom, two bath home has just been completed with the finishing touches being done as we speak. Large lot with lots of space for a future garage if one wants. Basement is unfinished except for the bathroom which is ready to go. The basement has potential for another bedroom and a family room. An open concept main floor with a well appointed kitchen with quartz countertops offers a great space to entertain. New home naturally means new appliances throughout. Rimbey is a terrific community with a vibrant downtown, mulitiple schools and a full service hospital. So why not call Rimbey home and purchase this brand new house!

#### **Exterior**

Exterior Features Other

Lot Description Back Lane, Back Yard, Rectangular Lot

Roof Asphalt Shingle

Construction Vinyl Siding, Wood Frame

Foundation Poured Concrete