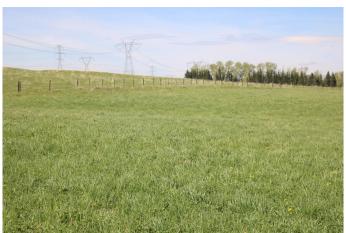

### \$450,000

0 Bedroom, 0.00 Bathroom, Land on 41.96 Acres

NONE, Rural Mountain View County, Alberta

41.96 acres zoned AG all on pavement close to Olds. This property has great building spots and is located in a close proximity to golfing and Dickson Dam. The property is completely perimeter fenced. Start your small hobby farm or build your next dream home!