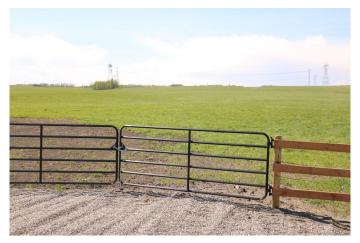

### \$450,000

0 Bedroom, 0.00 Bathroom, Land on 41.96 Acres

NONE, Rural Mountain View County, Alberta

41.96 acres zoned AG all on pavement close to Olds. This property has great building spots and is located in a close proximity to golfing and Dickson Dam. The property is completely perimeter fenced. Start your small hobby farm or build your next dream home!