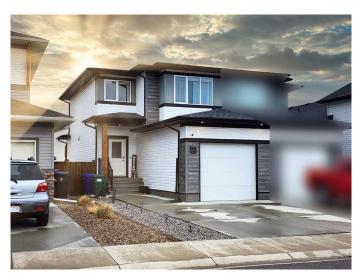

# \$454,900 - 237 Crocus Terrace W, Lethbridge

MLS® #A2218363

#### \$454,900

3 Bedroom, 3.00 Bathroom, 1,399 sqft Residential on 0.06 Acres

Country Meadows Estates, Lethbridge, Alberta

This charming 1,398 sq/ft two-story half-duplex offers the perfect blend of comfort, convenience, and functionality. Nestled in a quiet neighborhood with easy access to amenities, this home boasts three spacious bedrooms, including a large primary suite, and an upper-floor laundry for added convenience. The well-equipped kitchen features an island, ample cabinetry, and a complete appliance package, including a gas stove with double ovens. Enjoy year-round comfort with an HRV system, air conditioning, and underground sprinklers. Step outside onto the spacious deck, which comes with a gas line ready for BBQs. The cozy living room provides an inviting space to relax, while the lower level offers potential for future development. Affordable and thoughtfully designed, this home is a fantastic opportunity for comfortable living in a desirable location.